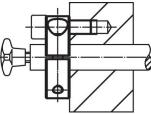

ainless steel 1.4021

# Drawing



## Order information

| Dimensions          |                               |                |    |    |    | WS   | <b>I</b> | Art. No.   |
|---------------------|-------------------------------|----------------|----|----|----|------|----------|------------|
| d₁<br>H8            | <b>d</b> <sub>2</sub><br>-0.5 | d <sub>3</sub> | d4 | 1  | s  |      | -        |            |
| [mm]                |                               |                |    |    |    | [mm] | [9]      |            |
| divided – picture 2 |                               |                |    |    |    |      |          |            |
| 30                  | 75                            | 13             | M8 | 27 | 20 | 6    | 488      | 25070.0130 |

## Application example







## Compliance

# RoHS compliant

Compliant according to Directive 2011/65/EU and Directive 2015/863.

#### Does not contain SVHC substances

No SVHC substances with more than 0.1% w/w contained - SVHC list [REACH] as of 23.01.2024.

#### **Does not contain Proposition 65 substances**

No Proposition 65 substances included. https://www.P65Warnings.ca.gov/

#### Free from Conflict Minerals

This product does not contain any substances designated as "conflict minerals" such as tantalum, tin, gold or tungsten from the Democratic Republic of Congo or adjacent countries.