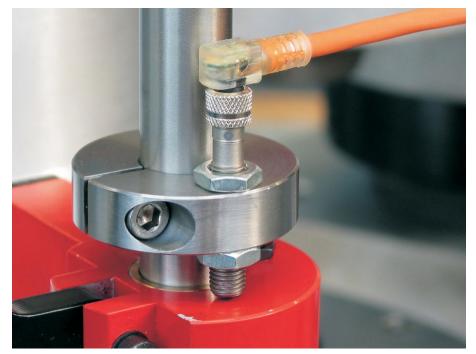

Stainless steel 1.4021

# Drawing



## Order information

| Dimensions          |                               |                |    |    |    | WS   | <b>I</b> | Art. No.   |
|---------------------|-------------------------------|----------------|----|----|----|------|----------|------------|
| d₁<br>H8            | <b>d</b> <sub>2</sub><br>-0.5 | d <sub>3</sub> | d4 | 1  | s  |      | -        |            |
| [mm]                |                               |                |    |    |    | [mm] | [9]      |            |
| divided – picture 2 |                               |                |    |    |    |      |          |            |
| 30                  | 75                            | 13             | M8 | 27 | 20 | 6    | 488      | 25070.0130 |

## Application example







## Compliance

# RoHS compliant

Compliant according to Directive 2011/65/EU and Directive 2015/863.

#### Does not contain SVHC substances

No SVHC substances with more than 0.1% w/w contained - SVHC list [REACH] as of 23.01.2024.

#### **Does not contain Proposition 65 substances**

No Proposition 65 substances included. https://www.P65Warnings.ca.gov/

#### Free from Conflict Minerals

This product does not contain any substances designated as "conflict minerals" such as tantalum, tin, gold or tungsten from the Democratic Republic of Congo or adjacent countries.