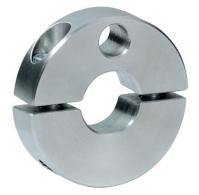

## **Product Description**

Clamping rings are provided with a fastening possibility for sensors, switches etc. Universal applicability, e.g. as a limit switch on a piston rod. Clamping ring made of stainless steel with strong clamping force.

## Material

- Screw
- Stainless steel

Set collar

Stainless steel 1.4021