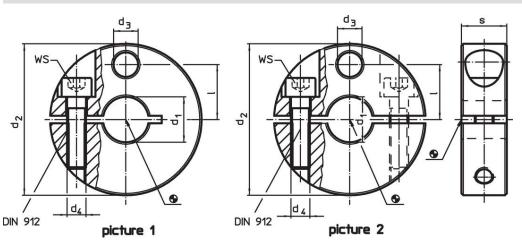

# Drawing

## Order information

| Dimensions          |                               |                |    |    |    | WS   | <b>I</b> | Art. No.   |
|---------------------|-------------------------------|----------------|----|----|----|------|----------|------------|
| d₁<br>H8            | <b>d</b> <sub>2</sub><br>-0.5 | d <sub>3</sub> | d4 | 1  | s  |      | -        |            |
| [mm]                |                               |                |    |    |    | [mm] | [9]      |            |
| divided – picture 2 |                               |                |    |    |    |      |          |            |
| 30                  | 75                            | 13             | M8 | 27 | 20 | 6    | 488      | 25070.0130 |