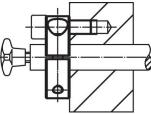

eel

Set collar

· Stainless steel 1.4021

# Drawing



Order information

| Dimensions           |                               |                |    |   |   | WS   | <b>I</b> | Art. No. |
|----------------------|-------------------------------|----------------|----|---|---|------|----------|----------|
| <b>d</b> ₁<br>H8     | <b>d</b> <sub>2</sub><br>-0.5 | d <sub>3</sub> | d₄ | I | s |      | -        |          |
| [mm]                 |                               |                |    |   |   | [mm] | [g]      |          |
| مريبة مأمر الممامنين | 2                             |                |    |   |   |      |          |          |
| divided – pictur     |                               |                |    |   |   |      |          |          |

## Application example







## Compliance

# RoHS compliant

Compliant according to Directive 2011/65/EU and Directive 2015/863.

#### Does not contain SVHC substances

No SVHC substances with more than 0.1% w/w contained - SVHC list [REACH] as of 23.01.2024.

#### **Does not contain Proposition 65 substances**

No Proposition 65 substances included. https://www.P65Warnings.ca.gov/

#### Free from Conflict Minerals

This product does not contain any substances designated as "conflict minerals" such as tantalum, tin, gold or tungsten from the Democratic Republic of Congo or adjacent countries.