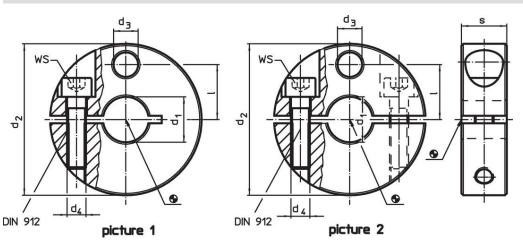

# Drawing

Order information

| Dimensions           |                               |                |    |   |   | WS   | <b>I</b> | Art. No. |
|----------------------|-------------------------------|----------------|----|---|---|------|----------|----------|
| <b>d</b> ₁<br>H8     | <b>d</b> <sub>2</sub><br>-0.5 | d <sub>3</sub> | d₄ | I | s |      | -        |          |
| [mm]                 |                               |                |    |   |   | [mm] | [g]      |          |
| مريبة مأمر الممامنين | 2                             |                |    |   |   |      |          |          |
| divided – pictur     |                               |                |    |   |   |      |          |          |