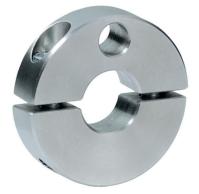

## **Product Description**

Clamping rings are provided with a fastening possibility for sensors, switches etc. Universal applicability, e.g. as a limit switch on a piston rod. Clamping ring made of stainless steel with strong clamping force.

## Material

- Screw
- Stainless steel

Set collar

· Stainless steel 1.4021