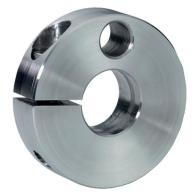

## **Product Description**

Clamping rings are provided with a fastening possibility for sensors, switches etc. Universal applicability, e.g. as a limit switch on a piston rod. Clamping ring made of stainless steel with strong clamping force.

# Material

- Screw
- Stainless steel

Set collar

· Stainless steel 1.4021