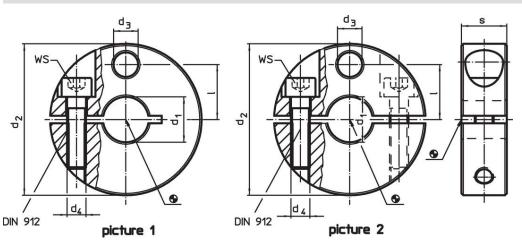

# Drawing

**Order information** 

| Dimensions          |                |                |                |   |   | WS   | T I | Art. No. |
|---------------------|----------------|----------------|----------------|---|---|------|-----|----------|
| d <sub>1</sub>      | d <sub>2</sub> | d <sub>3</sub> | d <sub>4</sub> | I | s |      | -   |          |
| H8                  | -0.5           |                |                |   |   |      |     |          |
| [mm]                |                |                |                |   |   | [mm] | [g] |          |
| slotted – picture 1 |                |                |                |   |   |      |     |          |
| siotteu – picture   | •              |                |                |   |   |      |     |          |