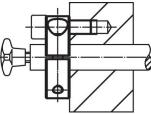

- Stainless steel

Set collar

Stainless steel 1.4021

# Drawing



**Order information** 

| Dimensions        |                               |                |    |   |   | ws   | <b>I</b> | Art. No. |
|-------------------|-------------------------------|----------------|----|---|---|------|----------|----------|
| <b>d</b> ₁<br>H8  | <b>d</b> <sub>2</sub><br>-0.5 | d <sub>3</sub> | d4 | I | S |      | -        |          |
| [mm]              |                               |                |    |   |   | [mm] | [9]      |          |
|                   |                               |                |    |   |   |      |          |          |
| slotted - picture | 1                             |                |    |   |   |      |          |          |

## Application example







## Compliance

# RoHS compliant

Compliant according to Directive 2011/65/EU and Directive 2015/863.

#### Does not contain SVHC substances

No SVHC substances with more than 0.1% w/w contained - SVHC list [REACH] as of 23.01.2024.

#### **Does not contain Proposition 65 substances**

No Proposition 65 substances included. https://www.P65Warnings.ca.gov/

#### Free from Conflict Minerals

This product does not contain any substances designated as "conflict minerals" such as tantalum, tin, gold or tungsten from the Democratic Republic of Congo or adjacent countries.