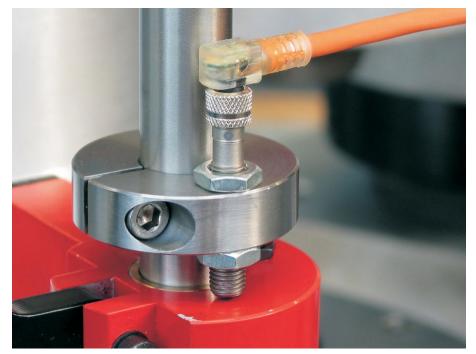

crew
- Stainless steel

Set collar

Stainless steel 1.4021

# Drawing



**Order information** 

| Dimensions        |                               |                |    |   |   | ws   | <b>I</b> | Art. No. |
|-------------------|-------------------------------|----------------|----|---|---|------|----------|----------|
| <b>d</b> ₁<br>H8  | <b>d</b> <sub>2</sub><br>-0.5 | d <sub>3</sub> | d4 | I | S |      | -        |          |
| [mm]              |                               |                |    |   |   | [mm] | [9]      |          |
|                   |                               |                |    |   |   |      |          |          |
| slotted - picture | 1                             |                |    |   |   |      |          |          |

## Application example







## Compliance

# RoHS compliant

Compliant according to Directive 2011/65/EU and Directive 2015/863.

#### Does not contain SVHC substances

No SVHC substances with more than 0.1% w/w contained - SVHC list [REACH] as of 23.01.2024.

#### **Does not contain Proposition 65 substances**

No Proposition 65 substances included. https://www.P65Warnings.ca.gov/

#### Free from Conflict Minerals

This product does not contain any substances designated as "conflict minerals" such as tantalum, tin, gold or tungsten from the Democratic Republic of Congo or adjacent countries.