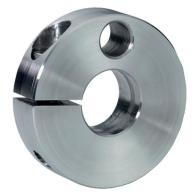

# Set Collars • with sensor adapter 25070.0025

## **Product Description**

Clamping rings are provided with a fastening possibility for sensors, switches etc. Universal applicability, e.g. as a limit switch on a piston rod. Clamping ring made of stainless steel with strong clamping force.