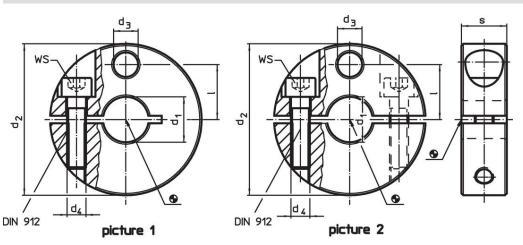

# Drawing

**Order information** 

| Dimensions        |                               |                |    |   |   | ws   | <b>I</b> | Art. No. |
|-------------------|-------------------------------|----------------|----|---|---|------|----------|----------|
| <b>d</b> ₁<br>H8  | <b>d</b> <sub>2</sub><br>-0.5 | d <sub>3</sub> | d4 | I | S |      | -        |          |
| [mm]              |                               |                |    |   |   | [mm] | [9]      |          |
|                   |                               |                |    |   |   |      |          |          |
| slotted - picture | 1                             |                |    |   |   |      |          |          |