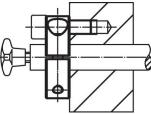

Stainless steel

Set collar

· Stainless steel 1.4021

# Drawing



**Order information** 

| Dimensions        |                               |                |    |   |   | ws   | <b>I</b> | Art. No. |
|-------------------|-------------------------------|----------------|----|---|---|------|----------|----------|
| <b>d</b> ₁<br>H8  | <b>d</b> <sub>2</sub><br>-0.5 | d <sub>3</sub> | d4 | I | s |      | -        |          |
| [mm]              |                               |                |    |   |   | [mm] | [9]      |          |
|                   |                               |                |    |   |   |      |          |          |
| slotted - picture | e 1                           |                |    |   |   |      |          |          |

## Application example







## Compliance

# RoHS compliant

Compliant according to Directive 2011/65/EU and Directive 2015/863.

#### Does not contain SVHC substances

No SVHC substances with more than 0.1% w/w contained - SVHC list [REACH] as of 23.01.2024.

#### **Does not contain Proposition 65 substances**

No Proposition 65 substances included. https://www.P65Warnings.ca.gov/

#### Free from Conflict Minerals

This product does not contain any substances designated as "conflict minerals" such as tantalum, tin, gold or tungsten from the Democratic Republic of Congo or adjacent countries.