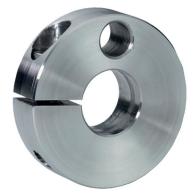

# Set Collars • with sensor adapter 25070.0024

## **Product Description**

Clamping rings are provided with a fastening possibility for sensors, switches etc. Universal applicability, e.g. as a limit switch on a piston rod. Clamping ring made of stainless steel with strong clamping force.

# Material

- Screw
- Stainless steel

Set collar

· Stainless steel 1.4021