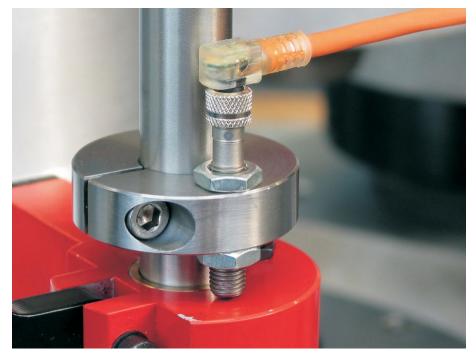

ew
- Stainless steel

Set collar

· Stainless steel 1.4021

# Drawing



**Order information** 

| Dimensions        |                               |                |    |   |   | ws   | <b>I</b> | Art. No. |
|-------------------|-------------------------------|----------------|----|---|---|------|----------|----------|
| <b>d</b> ₁<br>H8  | <b>d</b> <sub>2</sub><br>-0.5 | d <sub>3</sub> | d4 | I | s |      | -        |          |
| [mm]              |                               |                |    |   |   | [mm] | [9]      |          |
|                   |                               |                |    |   |   |      |          |          |
| slotted - picture | e 1                           |                |    |   |   |      |          |          |

## Application example







## Compliance

# RoHS compliant

Compliant according to Directive 2011/65/EU and Directive 2015/863.

#### Does not contain SVHC substances

No SVHC substances with more than 0.1% w/w contained - SVHC list [REACH] as of 23.01.2024.

#### **Does not contain Proposition 65 substances**

No Proposition 65 substances included. https://www.P65Warnings.ca.gov/

#### Free from Conflict Minerals

This product does not contain any substances designated as "conflict minerals" such as tantalum, tin, gold or tungsten from the Democratic Republic of Congo or adjacent countries.