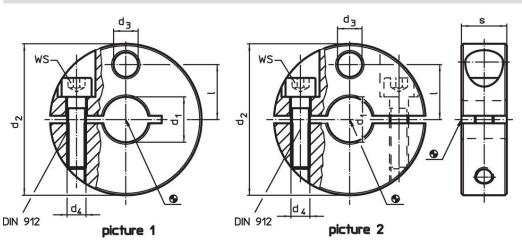

# Drawing

**Order information** 

| Dimensions        |                               |                |    |   |   | ws   | <b>I</b> | Art. No. |
|-------------------|-------------------------------|----------------|----|---|---|------|----------|----------|
| <b>d</b> ₁<br>H8  | <b>d</b> <sub>2</sub><br>-0.5 | d <sub>3</sub> | d4 | I | s |      | -        |          |
| [mm]              |                               |                |    |   |   | [mm] | [9]      |          |
|                   |                               |                |    |   |   |      |          |          |
| slotted - picture | e 1                           |                |    |   |   |      |          |          |