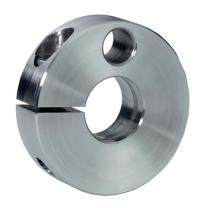

# **Product Description**

Clamping rings are provided with a fastening possibility for sensors, switches etc. Universal applicability, e.g. as a limit switch on a piston rod.

Clamping ring made of stainless steel with strong clamping force.

#### Set collar

· Stainless steel 1.4021