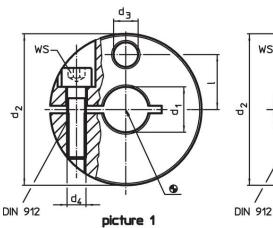

# Drawing

# **Order information**

| Dimensions          |                |                |                |   |   | WS   | 1   | Art. No. |
|---------------------|----------------|----------------|----------------|---|---|------|-----|----------|
| d₁                  | d <sub>2</sub> | d <sub>3</sub> | d <sub>4</sub> | 1 | s |      | _   |          |
| H8   -0.5           |                |                |                |   |   | [mm] | [g] |          |
| slotted – picture 1 |                |                |                |   |   |      |     |          |
| slotted - picture   | 1              |                |                |   |   |      |     |          |