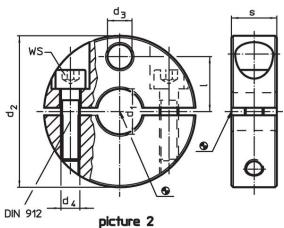

# Drawing

# **Order information**

| Dimensions          |                |                |                |   |   | WS   | 1   | Art. No. |
|---------------------|----------------|----------------|----------------|---|---|------|-----|----------|
| d₁                  | d <sub>2</sub> | d <sub>3</sub> | d <sub>4</sub> | 1 | s |      | _   |          |
| H8   -0.5           |                |                |                |   |   | [mm] | [g] |          |
| slotted – picture 1 |                |                |                |   |   |      |     |          |
| slotted - picture   | 1              |                |                |   |   |      |     |          |