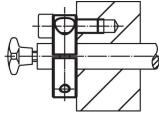

s steel

#### Set collar

· Stainless steel 1.4021

# Drawing





# **Order information**

| Dimensions          |                |                |                |   |   | WS   | 1   | Art. No. |
|---------------------|----------------|----------------|----------------|---|---|------|-----|----------|
| d₁                  | d <sub>2</sub> | d <sub>3</sub> | d <sub>4</sub> | 1 | s |      | _   |          |
| H8   -0.5           |                |                |                |   |   | [mm] | [g] |          |
| slotted – picture 1 |                |                |                |   |   |      |     |          |
| slotted - picture   | 1              |                |                |   |   |      |     |          |



Halder, Inc. www.halderusa.com

# **Application example**







# Compliance

## **RoHS** compliant

Compliant according to Directive 2011/65/EU and Directive 2015/863.

# **Does not contain SVHC substances**

No SVHC substances with more than 0.1% w/w contained - SVHC list [REACH] as of 23.01.2024.

#### Does not contain Proposition 65 substances

No Proposition 65 substances included. https://www.P65Warnings.ca.gov/

## **Free from Conflict Minerals**

This product does not contain any substances designated as "conflict minerals" such as tantalum, tin, gold or tungsten from the Democratic Republic of Congo or adjacent countries.



Halder, Inc. www.halderusa.com