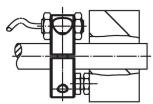

# Drawing

# **Order information**

| Dimensions          |                |                |                |   |   | WS   | 1   | Art. No. |
|---------------------|----------------|----------------|----------------|---|---|------|-----|----------|
| d₁                  | d <sub>2</sub> | d <sub>3</sub> | d <sub>4</sub> | 1 | s |      | _   |          |
| H8   -0.5           |                |                |                |   |   | [mm] | [g] |          |
| slotted – picture 1 |                |                |                |   |   |      |     |          |
| slotted - picture   | 1              |                |                |   |   |      |     |          |