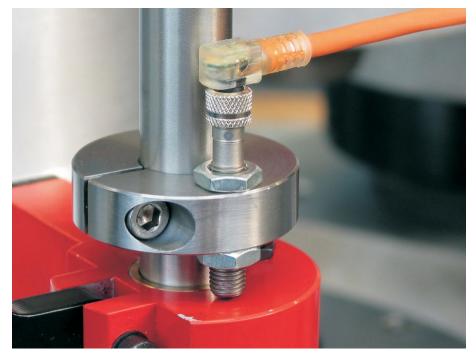

ainless steel 1.4021

# Drawing



## **Order information**

| Dimensions        |                               |                |    |      |    | WS   | <b>I</b> | Art. No.   |
|-------------------|-------------------------------|----------------|----|------|----|------|----------|------------|
| <b>d</b> ₁<br>H8  | <b>d</b> <sub>2</sub><br>-0.5 | d <sub>3</sub> | d4 | I    | s  |      | -        |            |
| [mm]              |                               |                |    |      |    | [mm] | [9]      |            |
| slotted – picture | 1                             |                |    |      |    |      |          |            |
|                   | 50                            | 9              | M6 | 18.5 | 13 | _    | 151      | 25070.0018 |

## Application example







## Compliance

# RoHS compliant

Compliant according to Directive 2011/65/EU and Directive 2015/863.

#### Does not contain SVHC substances

No SVHC substances with more than 0.1% w/w contained - SVHC list [REACH] as of 23.01.2024.

#### **Does not contain Proposition 65 substances**

No Proposition 65 substances included. https://www.P65Warnings.ca.gov/

#### Free from Conflict Minerals

This product does not contain any substances designated as "conflict minerals" such as tantalum, tin, gold or tungsten from the Democratic Republic of Congo or adjacent countries.