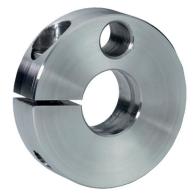

# Set Collars • with sensor adapter 25070.0018

## **Product Description**

Clamping rings are provided with a fastening possibility for sensors, switches etc. Universal applicability, e.g. as a limit switch on a piston rod. Clamping ring made of stainless steel with strong clamping force.

# Material

- Screw
- Stainless steel

Set collar

Stainless steel 1.4021