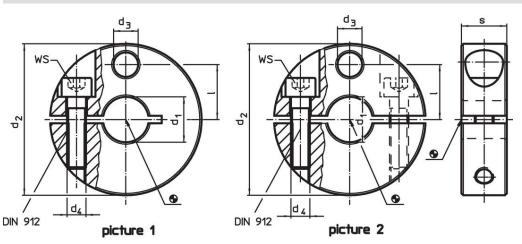

# Drawing

## **Order information**

| Dimensions        |                               |                |    |      |    | WS   | <b>I</b> | Art. No.   |
|-------------------|-------------------------------|----------------|----|------|----|------|----------|------------|
| <b>d</b> ₁<br>H8  | <b>d</b> <sub>2</sub><br>-0.5 | d <sub>3</sub> | d4 | I    | s  |      | -        |            |
| [mm]              |                               |                |    |      |    | [mm] | [9]      |            |
| slotted – picture | 1                             |                |    |      |    |      |          |            |
|                   | 50                            | 9              | M6 | 18.5 | 13 | _    | 151      | 25070.0018 |