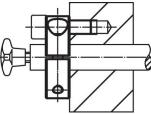

ess steel 1.4021

# Drawing



## **Order information**

| Dimensions        |                               |                |    |      |    | WS   | <b>I</b> | Art. No.   |
|-------------------|-------------------------------|----------------|----|------|----|------|----------|------------|
| <b>d</b> ₁<br>H8  | <b>d</b> <sub>2</sub><br>-0.5 | d <sub>3</sub> | d4 | I    | s  |      | -        |            |
| [mm]              |                               |                |    |      |    | [mm] | [9]      |            |
| slotted – picture | 1                             |                |    |      |    |      |          |            |
|                   | 50                            | 9              | M6 | 18.5 | 13 | _    | 151      | 25070.0018 |

## Application example







## Compliance

# RoHS compliant

Compliant according to Directive 2011/65/EU and Directive 2015/863.

#### Does not contain SVHC substances

No SVHC substances with more than 0.1% w/w contained - SVHC list [REACH] as of 23.01.2024.

#### **Does not contain Proposition 65 substances**

No Proposition 65 substances included. https://www.P65Warnings.ca.gov/

#### Free from Conflict Minerals

This product does not contain any substances designated as "conflict minerals" such as tantalum, tin, gold or tungsten from the Democratic Republic of Congo or adjacent countries.