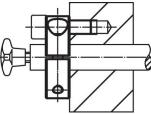

less steel

Set collar

Stainless steel 1.4021

# Drawing



**Order information** 

| Dimensions        |                |                |    |   |   | WS   | <b>I</b> | Art. No. |
|-------------------|----------------|----------------|----|---|---|------|----------|----------|
| d1                | d <sub>2</sub> | d <sub>3</sub> | d4 | I | s |      |          |          |
| H8                | -0.5           |                |    |   |   |      |          |          |
| [mm]              |                |                |    |   |   | [mm] | [g]      |          |
| slotted - picture | e 1            |                |    |   |   |      |          |          |
|                   |                |                |    |   |   |      |          |          |

## Application example







## Compliance

# RoHS compliant

Compliant according to Directive 2011/65/EU and Directive 2015/863.

#### Does not contain SVHC substances

No SVHC substances with more than 0.1% w/w contained - SVHC list [REACH] as of 23.01.2024.

#### **Does not contain Proposition 65 substances**

No Proposition 65 substances included. https://www.P65Warnings.ca.gov/

#### Free from Conflict Minerals

This product does not contain any substances designated as "conflict minerals" such as tantalum, tin, gold or tungsten from the Democratic Republic of Congo or adjacent countries.