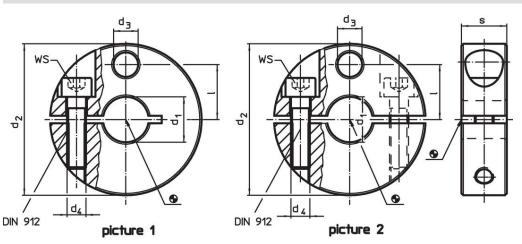

# Drawing

**Order information** 

| Dimensions        |                |                |    |   |   | WS   | <b>I</b> | Art. No. |
|-------------------|----------------|----------------|----|---|---|------|----------|----------|
| d1                | d <sub>2</sub> | d <sub>3</sub> | d4 | I | s |      |          |          |
| H8                | -0.5           |                |    |   |   |      |          |          |
| [mm]              |                |                |    |   |   | [mm] | [g]      |          |
| slotted - picture | e 1            |                |    |   |   |      |          |          |
|                   |                |                |    |   |   |      |          |          |