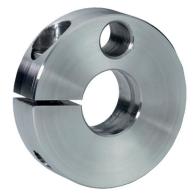

# Set Collars • with sensor adapter 25070.0012

## **Product Description**

Clamping rings are provided with a fastening possibility for sensors, switches etc. Universal applicability, e.g. as a limit switch on a piston rod. Clamping ring made of stainless steel with strong clamping force.