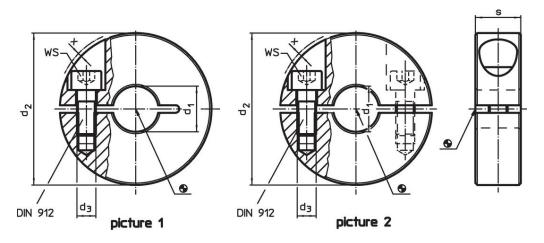

# Drawing

Order information

| Dimensions                           |    |                |   |   | WS   | <b></b> | Art. No. |
|--------------------------------------|----|----------------|---|---|------|---------|----------|
| <b>d</b> ₁<br>H10                    | d₂ | d <sub>3</sub> | S | x |      | -       |          |
| [mm]                                 |    |                |   |   | [mm] | [g]     |          |
| divided – picture 2, Stainless steel |    |                |   |   |      |         |          |
|                                      |    |                |   |   |      |         |          |