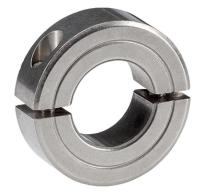

### Machine Elements Set Collars

# Set Collars 25069.0335

### **Product Description**

Set collars with universal applicability, e.g. as a fixed stop. Set collars with strong clamping force.

### Set collar

Stainless steel 1.4404