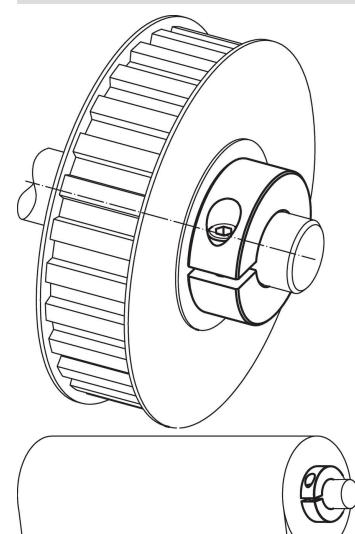

y, e.g. as a fixed stop. Set collars with strong clamping force.

### Material

# Screw

Stainless steel

### Set collar

Stainless steel 1.4404

# Drawing



Order information

| Dimensions                           |    |                |   |   | WS   | <b></b> | Art. No. |
|--------------------------------------|----|----------------|---|---|------|---------|----------|
| <b>d</b> ₁<br>H10                    | d₂ | d <sub>3</sub> | S | x |      | -       |          |
| [mm]                                 |    |                |   |   | [mm] | [g]     |          |
| divided – picture 2, Stainless steel |    |                |   |   |      |         |          |
|                                      |    |                |   |   |      |         |          |

# **Application example**



# Compliance

RoHS compliant Compliant according to Directive 2011/65/EU and Directive 2015/863.

#### Does not contain SVHC substances

No SVHC substances with more than 0.1% w/w contained - SVHC list [REACH] as of 23.01.2024.

# Does not contain Proposition 65 substances

No Proposition 65 substances included. https://www.P65Warnings.ca.gov/

### Free from Conflict Minerals

This product does not contain any substances designated as "conflict minerals" such as tantalum, tin, gold or tungsten from the Democratic Republic of Congo or adjacent countries.