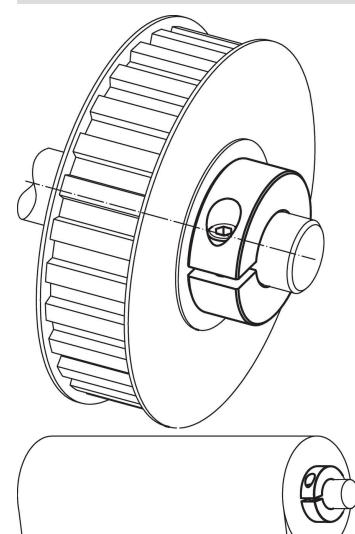

cability, e.g. as a fixed stop. Set collars with strong clamping force.

### Material

### Screw

Stainless steel

### Set collar

Stainless steel 1.4404

## Drawing



Order information

| Dimensions           |                 |                |   |   | WS   | <b>I</b> | Art. No. |
|----------------------|-----------------|----------------|---|---|------|----------|----------|
| <b>d</b> ₁<br>H10    | d <sub>2</sub>  | d <sub>3</sub> | S | x |      | -        |          |
| [mm]                 |                 |                |   |   | [mm] | [g]      |          |
|                      |                 |                |   |   |      |          |          |
| divided – picture 2, | Stainless steel |                |   |   |      |          |          |

### **Application example**



### Compliance

RoHS compliant Compliant according to Directive 2011/65/EU and Directive 2015/863.

#### Does not contain SVHC substances

No SVHC substances with more than 0.1% w/w contained - SVHC list [REACH] as of 23.01.2024.

### Does not contain Proposition 65 substances

No Proposition 65 substances included. https://www.P65Warnings.ca.gov/

### Free from Conflict Minerals

This product does not contain any substances designated as "conflict minerals" such as tantalum, tin, gold or tungsten from the Democratic Republic of Congo or adjacent countries.