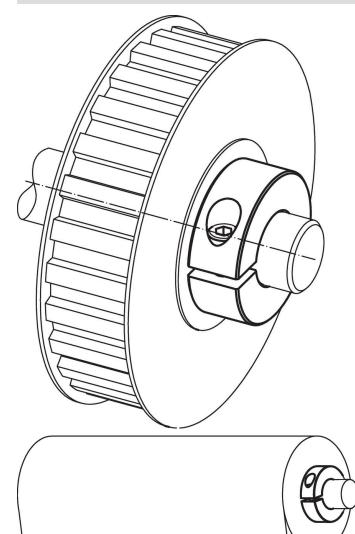

### Material

# Screw

Stainless steel

### Set collar

Stainless steel 1.4404

# Drawing



Order information

| Dimensions             |                |                |   |   | WS    |     | Art. No. |
|------------------------|----------------|----------------|---|---|-------|-----|----------|
| d <sub>1</sub>         | d <sub>2</sub> | d <sub>3</sub> | s | x |       | -   |          |
| H10                    |                |                |   |   |       |     |          |
| [mm]                   |                |                |   |   | [mm]  | [g] |          |
|                        |                |                |   |   | · · · | .0. |          |
| divided – picture 2, S | tainless steel |                |   |   |       |     |          |

# **Application example**



# Compliance

RoHS compliant Compliant according to Directive 2011/65/EU and Directive 2015/863.

#### Does not contain SVHC substances

No SVHC substances with more than 0.1% w/w contained - SVHC list [REACH] as of 23.01.2024.

# Does not contain Proposition 65 substances

No Proposition 65 substances included. https://www.P65Warnings.ca.gov/

### Free from Conflict Minerals

This product does not contain any substances designated as "conflict minerals" such as tantalum, tin, gold or tungsten from the Democratic Republic of Congo or adjacent countries.