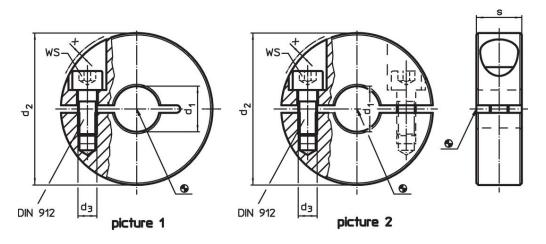

# Drawing

Order information

| Dimensions             |                |                |   |   | WS    |     | Art. No. |
|------------------------|----------------|----------------|---|---|-------|-----|----------|
| d <sub>1</sub>         | d <sub>2</sub> | d <sub>3</sub> | s | x |       | -   |          |
| H10                    |                |                |   |   |       |     |          |
| [mm]                   |                |                |   |   | [mm]  | [g] |          |
|                        |                |                |   |   | · · · | .0. |          |
| divided – picture 2, S | tainless steel |                |   |   |       |     |          |