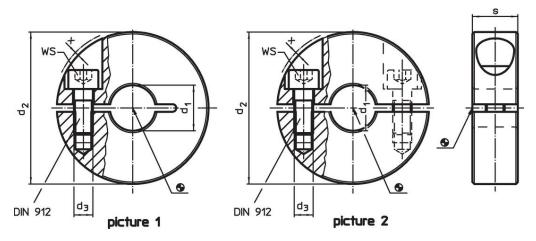

## Drawing

Order information

| Dimensions           |                 |                |   |   | ws   | <b>I</b> | Art. No. |
|----------------------|-----------------|----------------|---|---|------|----------|----------|
| <b>d</b> ₁<br>H10    | d <sub>2</sub>  | d <sub>3</sub> | s | x |      | -        |          |
| [mm]                 |                 |                |   |   | [mm] | [g]      |          |
| divided - picture 2, | Stainless steel |                |   |   |      |          |          |
| • • •                |                 |                |   |   |      |          |          |