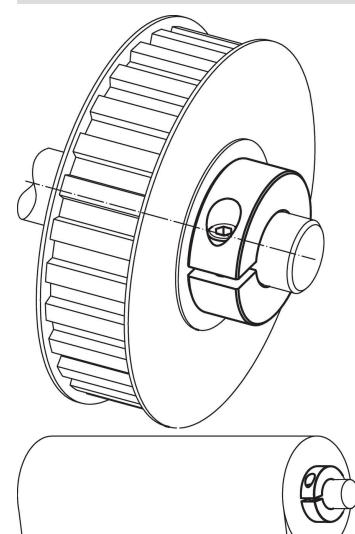

clamping force.

### Material

# Screw

Stainless steel

### Set collar

Stainless steel 1.4404

# Drawing



Order information

| Dimensions                           |                |                |   |   | WS   | -   | Art. No. |
|--------------------------------------|----------------|----------------|---|---|------|-----|----------|
| <b>d</b> ₁<br>H10                    | d <sub>2</sub> | d <sub>3</sub> | S | x |      | -   |          |
| [mm]                                 |                |                |   |   | [mm] | [g] |          |
| divided – picture 2, Stainless steel |                |                |   |   |      |     |          |
| alviaca – picture 2,                 |                |                |   |   |      |     |          |

# **Application example**



# Compliance

RoHS compliant Compliant according to Directive 2011/65/EU and Directive 2015/863.

#### Does not contain SVHC substances

No SVHC substances with more than 0.1% w/w contained - SVHC list [REACH] as of 23.01.2024.

# Does not contain Proposition 65 substances

No Proposition 65 substances included. https://www.P65Warnings.ca.gov/

### Free from Conflict Minerals

This product does not contain any substances designated as "conflict minerals" such as tantalum, tin, gold or tungsten from the Democratic Republic of Congo or adjacent countries.