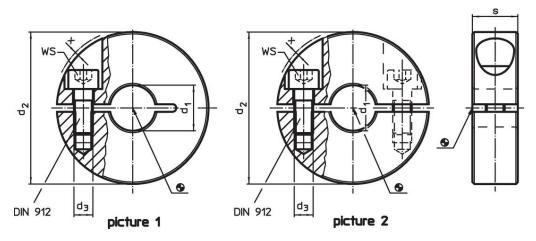

# Drawing

Order information

| Dimensions                           |                |                |   |   | WS   | -   | Art. No. |
|--------------------------------------|----------------|----------------|---|---|------|-----|----------|
| <b>d</b> ₁<br>H10                    | d <sub>2</sub> | d <sub>3</sub> | S | x |      | -   |          |
| [mm]                                 |                |                |   |   | [mm] | [g] |          |
| divided – picture 2, Stainless steel |                |                |   |   |      |     |          |
| alviaca – picture 2,                 |                |                |   |   |      |     |          |