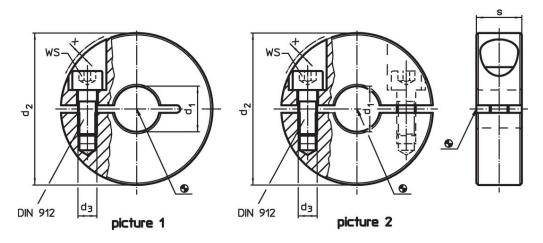

# Drawing

Order information

| Dimensions      |                        |                |   |   | WS      | <b>I</b> | Art. No. |
|-----------------|------------------------|----------------|---|---|---------|----------|----------|
| d <sub>1</sub>  | d <sub>2</sub>         | d <sub>3</sub> | s | x |         | _        |          |
| H10             |                        |                |   |   |         |          |          |
| [mm]            |                        |                |   |   | [mm]    | [g]      |          |
|                 |                        | []             |   |   | [,,,,,] | [8]      |          |
| divided – pictu | ire 2, Stainless steel |                |   |   | [iiiii] | [8]      |          |