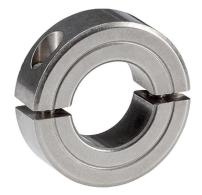

### **Product Description**

Set collars with universal applicability, e.g. as a fixed stop. Set collars with strong clamping force.

### Set collar

Stainless steel 1.4404