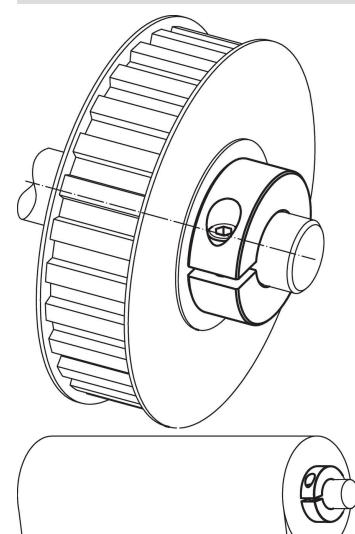

Stainless steel 1.4404

# Drawing



Order information

| Dimensions      |                        |                |   |   | WS      | <b>I</b> | Art. No. |
|-----------------|------------------------|----------------|---|---|---------|----------|----------|
| d <sub>1</sub>  | d <sub>2</sub>         | d <sub>3</sub> | s | x |         | _        |          |
| H10             |                        |                |   |   |         |          |          |
| [mm]            |                        |                |   |   | [mm]    | [g]      |          |
|                 |                        | []             |   |   | [,,,,,] | [8]      |          |
| divided – pictu | ire 2, Stainless steel |                |   |   | [iiiii] | [8]      |          |

# **Application example**



# Compliance

RoHS compliant Compliant according to Directive 2011/65/EU and Directive 2015/863.

#### Does not contain SVHC substances

No SVHC substances with more than 0.1% w/w contained - SVHC list [REACH] as of 23.01.2024.

# Does not contain Proposition 65 substances

No Proposition 65 substances included. https://www.P65Warnings.ca.gov/

### Free from Conflict Minerals

This product does not contain any substances designated as "conflict minerals" such as tantalum, tin, gold or tungsten from the Democratic Republic of Congo or adjacent countries.