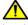

# Drawing

Order information

| Dimensions           |                |                |   |   | WS   | -   | Art. No. |
|----------------------|----------------|----------------|---|---|------|-----|----------|
| <b>d</b> ₁<br>H10    | d <sub>2</sub> | d <sub>3</sub> | S | x |      | -   |          |
| [mm]                 |                |                |   |   | [mm] | [g] |          |
|                      |                | P              |   |   | r1   | 131 |          |
| divided – picture 2, | Steel          |                |   |   | []   | 191 |          |