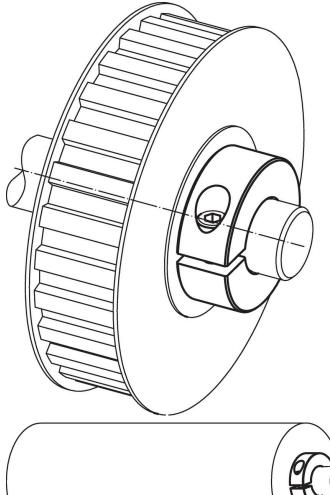

escription**

Set collars with universal applicability, e.g. as a fixed stop. Set collars with strong clamping force.

## Material

Screw • Steel

# Set collar

· Steel, black, steam oxidized

# Drawing



Order information

| Dimensions           |                |                |   |   | WS   | -   | Art. No. |
|----------------------|----------------|----------------|---|---|------|-----|----------|
| <b>d</b> ₁<br>H10    | d <sub>2</sub> | d <sub>3</sub> | S | x |      | -   |          |
| [mm]                 |                |                |   |   | [mm] | [g] |          |
|                      |                | P              |   |   | r1   | 131 |          |
| divided – picture 2, | Steel          |                |   |   | []   | 191 |          |

## **Application example**





# Compliance

RoHS compliant Contains lead - compliant according to exceptions 6a / 6b / 6c.

#### Contains SVHC substances >0,1% w/w

Contains lead - SVHC list [REACH] as of 23.01.2024.

#### **Contains Proposition 65 substances**



Lead can cause cancer and reproductive harm from exposure https://www.P65Warnings.ca.gov/

#### Free from Conflict Minerals

This product does not contain any substances designated as "conflict minerals" such as tantalum, tin, gold or tungsten from the Democratic Republic of Congo or adjacent countries.