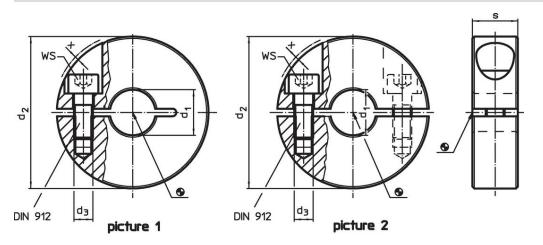

# Drawing

Order information

| Dimensions           |                |                |   |   | WS   | -   | Art. No. |
|----------------------|----------------|----------------|---|---|------|-----|----------|
| <b>d</b> ₁<br>H10    | d <sub>2</sub> | d <sub>3</sub> | S | x |      | -   |          |
| [mm]                 |                |                |   |   | [mm] | [g] |          |
|                      |                | P              |   |   | r1   | 131 |          |
| divided – picture 2, | Steel          |                |   |   | []   | 191 |          |