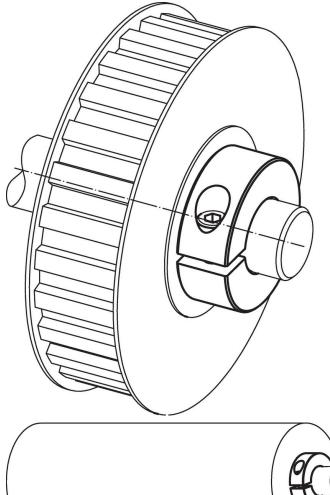

applicability, e.g. as a fixed stop. Set collars with strong clamping force.

## Material

Screw • Steel

# Set collar

Steel, black, steam oxidized

# Drawing



Order information

| Dimensions           |                |                |   |          | WS   | -   | Art. No. |
|----------------------|----------------|----------------|---|----------|------|-----|----------|
| <b>d</b> ₁<br>H10    | d <sub>2</sub> | d <sub>3</sub> | s | x        |      | -   |          |
| [mm]                 |                |                |   |          | [mm] | [g] |          |
|                      |                | []             |   |          | []   | [8] |          |
| divided – picture 2, | Steel          | [iiiiii]       |   | <u>.</u> | []   | [9] |          |

## **Application example**





# Compliance

RoHS compliant Contains lead - compliant according to exceptions 6a / 6b / 6c.

#### Contains SVHC substances >0,1% w/w

Contains lead - SVHC list [REACH] as of 23.01.2024.

#### **Contains Proposition 65 substances**



Lead can cause cancer and reproductive harm from exposure https://www.P65Warnings.ca.gov/

#### Free from Conflict Minerals

This product does not contain any substances designated as "conflict minerals" such as tantalum, tin, gold or tungsten from the Democratic Republic of Congo or adjacent countries.