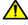

# Drawing

Order information

| Dimensions           |                |                |   |          | WS   | -   | Art. No. |
|----------------------|----------------|----------------|---|----------|------|-----|----------|
| <b>d</b> ₁<br>H10    | d <sub>2</sub> | d <sub>3</sub> | s | x        |      | -   |          |
| [mm]                 |                |                |   |          | [mm] | [g] |          |
|                      |                | []             |   |          | []   | [8] |          |
| divided – picture 2, | Steel          | [iiiiii]       |   | <u>.</u> | []   | [9] |          |