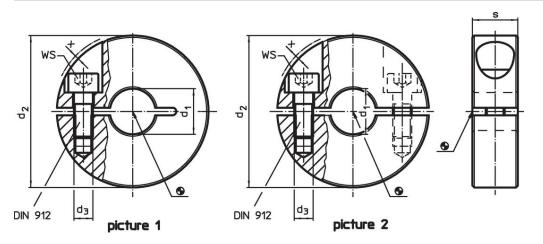

# Drawing

Order information

| Dimensions           |                |                |   |          | WS   | -   | Art. No. |
|----------------------|----------------|----------------|---|----------|------|-----|----------|
| <b>d</b> ₁<br>H10    | d <sub>2</sub> | d <sub>3</sub> | s | x        |      | -   |          |
| [mm]                 |                |                |   |          | [mm] | [g] |          |
|                      |                | []             |   |          | []   | [8] |          |
| divided – picture 2, | Steel          | [iiiiii]       |   | <u>.</u> | []   | [9] |          |