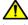

# Drawing

Order information

| Dimensions           |                |                |   |   | ws   | <b>I</b> | Art. No. |
|----------------------|----------------|----------------|---|---|------|----------|----------|
| <b>d</b> ₁<br>H10    | d <sub>2</sub> | d <sub>3</sub> | S | x |      | -        |          |
| [mm]                 |                |                |   |   | [mm] | [g]      |          |
|                      |                |                |   |   |      |          |          |
| divided – picture 2, | Steel          |                |   |   |      |          |          |