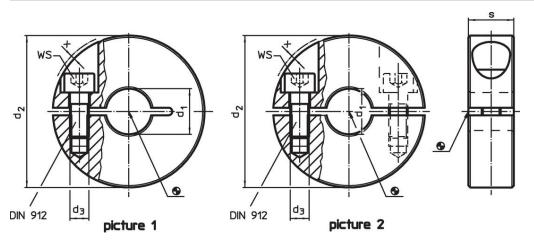

# Drawing

Order information

| Dimensions           |                |                |   |   | ws   | <b>I</b> | Art. No. |
|----------------------|----------------|----------------|---|---|------|----------|----------|
| <b>d</b> ₁<br>H10    | d <sub>2</sub> | d <sub>3</sub> | S | x |      | -        |          |
| [mm]                 |                |                |   |   | [mm] | [g]      |          |
|                      |                |                |   |   |      |          |          |
| divided – picture 2, | Steel          |                |   |   |      |          |          |