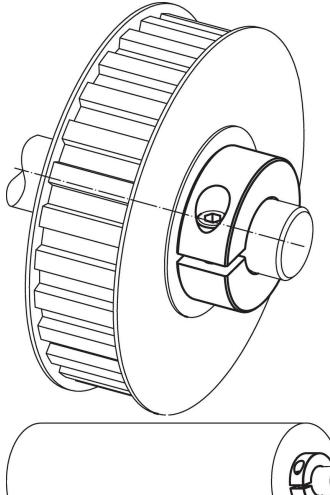

h universal applicability, e.g. as a fixed stop. Set collars with strong clamping force.

# Material

Screw • Steel

# Set collar

· Steel, black, steam oxidized

# Drawing



Order information

| Dimensions           |                |                |   |   | ws   | <b>I</b> | Art. No. |
|----------------------|----------------|----------------|---|---|------|----------|----------|
| <b>d</b> ₁<br>H10    | d <sub>2</sub> | d <sub>3</sub> | S | x |      | -        |          |
| [mm]                 |                |                |   |   | [mm] | [g]      |          |
|                      |                |                |   |   |      |          |          |
| divided – picture 2, | Steel          |                |   |   |      |          |          |

## **Application example**





# Compliance

RoHS compliant Contains lead - compliant according to exceptions 6a / 6b / 6c.

#### Contains SVHC substances >0,1% w/w

Contains lead - SVHC list [REACH] as of 23.01.2024.

#### **Contains Proposition 65 substances**



Lead can cause cancer and reproductive harm from exposure https://www.P65Warnings.ca.gov/

#### Free from Conflict Minerals

This product does not contain any substances designated as "conflict minerals" such as tantalum, tin, gold or tungsten from the Democratic Republic of Congo or adjacent countries.