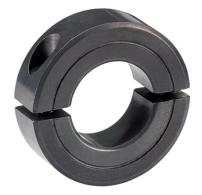

#### Machine Elements Set Collars

# Set Collars 25069.0210

#### **Product Description**

Set collars with universal applicability, e.g. as a fixed stop. Set collars with strong clamping force.