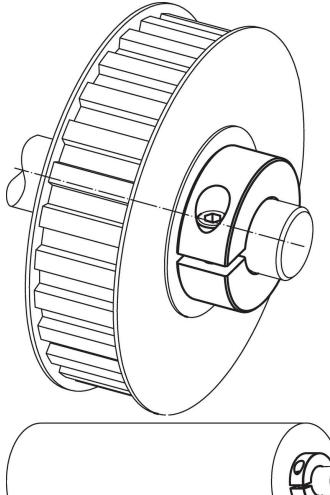

universal applicability, e.g. as a fixed stop. Set collars with strong clamping force.

# Material

Screw • Steel

# Set collar

· Steel, black, steam oxidized

# Drawing



Order information

| Dimensions           |                |                |   |   | ws   | <b>I</b> | Art. No. |
|----------------------|----------------|----------------|---|---|------|----------|----------|
| <b>d</b> ₁<br>H10    | d <sub>2</sub> | d <sub>3</sub> | S | x |      | -        |          |
| [mm]                 |                |                |   |   | [mm] | [g]      |          |
|                      |                | []             |   |   | r1   | [3]      |          |
| divided – picture 2, | Steel          | []             |   |   | []   | [3]      |          |

### **Application example**





# Compliance

RoHS compliant Contains lead - compliant according to exceptions 6a / 6b / 6c.

#### Contains SVHC substances >0,1% w/w

Contains lead - SVHC list [REACH] as of 23.01.2024.

#### **Contains Proposition 65 substances**



Lead can cause cancer and reproductive harm from exposure https://www.P65Warnings.ca.gov/

#### Free from Conflict Minerals

This product does not contain any substances designated as "conflict minerals" such as tantalum, tin, gold or tungsten from the Democratic Republic of Congo or adjacent countries.