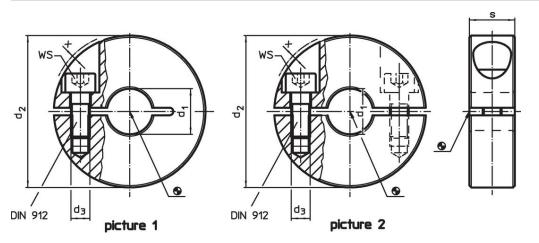

# Drawing

Order information

| Dimensions           |                |                |   |   | ws   | <b>I</b> | Art. No. |
|----------------------|----------------|----------------|---|---|------|----------|----------|
| <b>d</b> ₁<br>H10    | d <sub>2</sub> | d <sub>3</sub> | S | x |      | -        |          |
| [mm]                 |                |                |   |   | [mm] | [g]      |          |
|                      |                | []             |   |   | r1   | [3]      |          |
| divided – picture 2, | Steel          | []             |   |   | []   | [3]      |          |