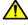

# Drawing

Order information

| Dimensions           |                |                |   |   | ws   | <b>I</b> | Art. No. |
|----------------------|----------------|----------------|---|---|------|----------|----------|
| <b>d</b> ₁<br>H10    | d <sub>2</sub> | d <sub>3</sub> | S | x |      | -        |          |
| [mm]                 |                |                |   |   | [mm] | [g]      |          |
|                      |                | []             |   |   | r1   | [3]      |          |
| divided – picture 2, | Steel          | []             |   |   | []   | [3]      |          |