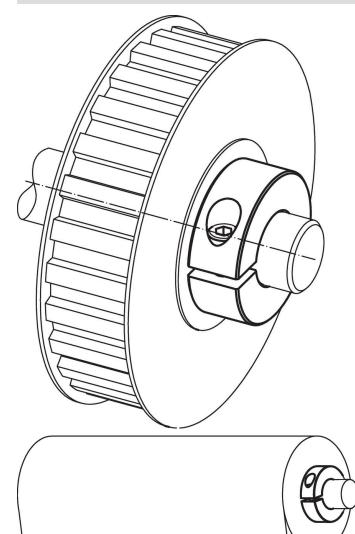

rs with universal applicability, e.g. as a fixed stop. Set collars with strong clamping force.

## Material

# Screw

Stainless steel

#### Set collar

Stainless steel 1.4404

# Drawing



# **Order information**

| Dimensions           |                 |                |   |   | WS    | -   | Art. No. |
|----------------------|-----------------|----------------|---|---|-------|-----|----------|
| <b>d</b> ₁<br>H10    | d₂              | d <sub>3</sub> | S | x |       | -   |          |
| [mm]                 |                 |                |   |   | [mm]  | [-1 |          |
|                      |                 | []             |   |   | լոույ | [g] |          |
| slotted – picture 1, | Stainless steel | [rimit]        |   |   | [mm]  | [9] |          |

# **Application example**



# Compliance

RoHS compliant Compliant according to Directive 2011/65/EU and Directive 2015/863.

#### Does not contain SVHC substances

No SVHC substances with more than 0.1% w/w contained - SVHC list [REACH] as of 23.01.2024.

# Does not contain Proposition 65 substances

No Proposition 65 substances included. https://www.P65Warnings.ca.gov/

### Free from Conflict Minerals

This product does not contain any substances designated as "conflict minerals" such as tantalum, tin, gold or tungsten from the Democratic Republic of Congo or adjacent countries.