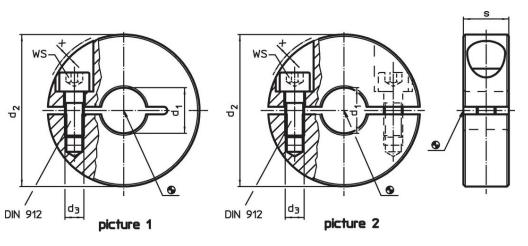

# Drawing

# **Order information**

| Dimensions           |                 |                |   |   | WS    | -   | Art. No. |
|----------------------|-----------------|----------------|---|---|-------|-----|----------|
| <b>d</b> ₁<br>H10    | d₂              | d <sub>3</sub> | S | x |       | -   |          |
| [mm]                 |                 |                |   |   | [mm]  | [-1 |          |
|                      |                 | []             |   |   | լոույ | [g] |          |
| slotted – picture 1, | Stainless steel | [rimit]        |   |   | [mm]  | [9] |          |