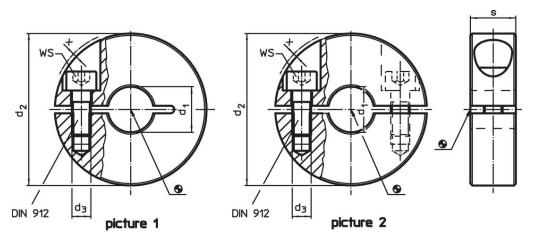

# Drawing

# **Order information**

| Dimensions                           |                |                |   |   | WS   | <b>I</b> | Art. No. |
|--------------------------------------|----------------|----------------|---|---|------|----------|----------|
| <b>d</b> <sub>1</sub>                | d <sub>2</sub> | d <sub>3</sub> | S | x |      | -        |          |
| H10                                  |                |                |   |   | [mm] | [g]      |          |
| slotted – picture 1, Stainless steel |                |                |   |   |      |          |          |
| slotted – picture 1, S               | tainless steel |                |   |   |      |          |          |