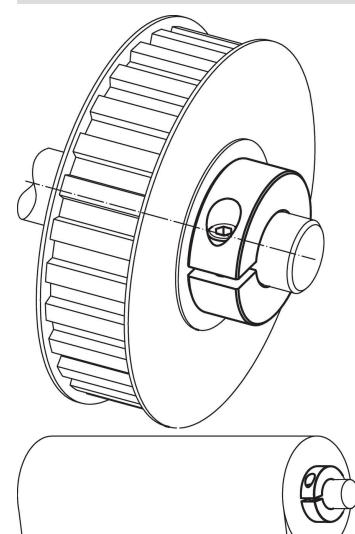

ew

Stainless steel

#### Set collar

Stainless steel 1.4404

# Drawing



# **Order information**

| Dimensions                           |                |                |   |   | WS   | <b>I</b> | Art. No. |
|--------------------------------------|----------------|----------------|---|---|------|----------|----------|
| <b>d</b> <sub>1</sub>                | d <sub>2</sub> | d <sub>3</sub> | S | x |      | -        |          |
| H10                                  |                |                |   |   | [mm] | [g]      |          |
| slotted – picture 1, Stainless steel |                |                |   |   |      |          |          |
| slotted – picture 1, S               | tainless steel |                |   |   |      |          |          |

# **Application example**



# Compliance

RoHS compliant Compliant according to Directive 2011/65/EU and Directive 2015/863.

#### Does not contain SVHC substances

No SVHC substances with more than 0.1% w/w contained - SVHC list [REACH] as of 23.01.2024.

# Does not contain Proposition 65 substances

No Proposition 65 substances included. https://www.P65Warnings.ca.gov/

### Free from Conflict Minerals

This product does not contain any substances designated as "conflict minerals" such as tantalum, tin, gold or tungsten from the Democratic Republic of Congo or adjacent countries.