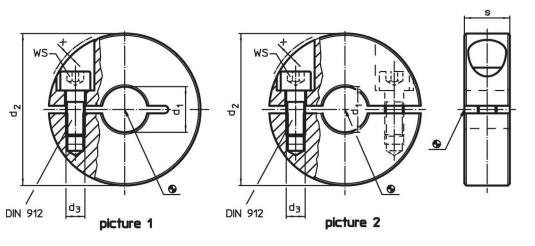

# Drawing

# **Order information**

| Dimensions           |                 |                |   |   | WS   | -   | Art. No. |
|----------------------|-----------------|----------------|---|---|------|-----|----------|
| <b>d</b> 1<br>H10    | d₂              | d <sub>3</sub> | S | x |      | -   |          |
| [mm]                 |                 |                |   |   | [mm] | [g] |          |
|                      |                 |                |   |   |      |     |          |
| slotted – picture 1, | Stainless steel |                |   |   | ·    | ·   |          |