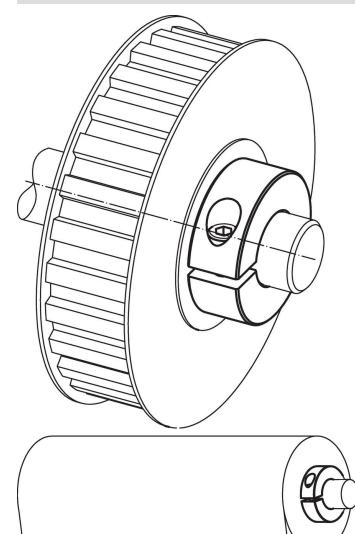

t collars with universal applicability, e.g. as a fixed stop. Set collars with strong clamping force.

## Material

## Screw

Stainless steel

## Set collar

Stainless steel 1.4404

# Drawing



# **Order information**

| Dimensions           |                 |                |   |   | WS   | -   | Art. No. |
|----------------------|-----------------|----------------|---|---|------|-----|----------|
| <b>d</b> 1<br>H10    | d₂              | d <sub>3</sub> | S | x |      | -   |          |
| [mm]                 |                 |                |   |   | [mm] | [g] |          |
|                      |                 |                |   |   |      |     |          |
| slotted – picture 1, | Stainless steel |                |   |   | ·    | ·   |          |

# **Application example**



# Compliance

RoHS compliant Compliant according to Directive 2011/65/EU and Directive 2015/863.

#### Does not contain SVHC substances

No SVHC substances with more than 0.1% w/w contained - SVHC list [REACH] as of 23.01.2024.

# Does not contain Proposition 65 substances

No Proposition 65 substances included. https://www.P65Warnings.ca.gov/

#### Free from Conflict Minerals

This product does not contain any substances designated as "conflict minerals" such as tantalum, tin, gold or tungsten from the Democratic Republic of Congo or adjacent countries.