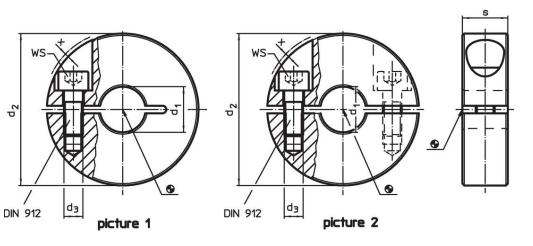

# Drawing

# Order information

| Dimensions             |                 |                |   |   | ws   | <b>I</b> | Art. No. |
|------------------------|-----------------|----------------|---|---|------|----------|----------|
| <b>d</b> ₁<br>H10      | d <sub>2</sub>  | d <sub>3</sub> | S | x |      | -        |          |
| [mm]                   |                 |                |   |   | [mm] | [g]      |          |
|                        |                 |                |   |   |      |          |          |
| slotted – picture 1, S | Stainless steel |                |   |   |      |          |          |