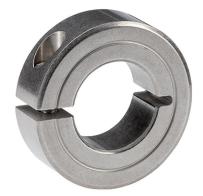

## **Product Description**

Set collars with universal applicability, e.g. as a fixed stop. Set collars with strong clamping force.

### Set collar

Stainless steel 1.4404