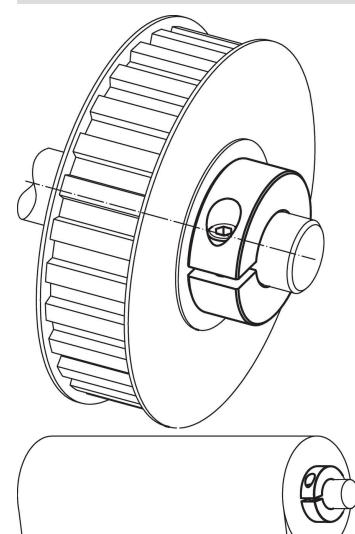

e.g. as a fixed stop. Set collars with strong clamping force.

## Material

## Screw

Stainless steel

### Set collar

Stainless steel 1.4404

# Drawing



# Order information

| Dimensions             |                 |                |   |   | ws   | <b>I</b> | Art. No. |
|------------------------|-----------------|----------------|---|---|------|----------|----------|
| <b>d</b> ₁<br>H10      | d <sub>2</sub>  | d <sub>3</sub> | S | x |      | -        |          |
| [mm]                   |                 |                |   |   | [mm] | [g]      |          |
|                        |                 |                |   |   |      |          |          |
| slotted – picture 1, S | Stainless steel |                |   |   |      |          |          |

# **Application example**



# Compliance

RoHS compliant Compliant according to Directive 2011/65/EU and Directive 2015/863.

#### Does not contain SVHC substances

No SVHC substances with more than 0.1% w/w contained - SVHC list [REACH] as of 23.01.2024.

# Does not contain Proposition 65 substances

No Proposition 65 substances included. https://www.P65Warnings.ca.gov/

### Free from Conflict Minerals

This product does not contain any substances designated as "conflict minerals" such as tantalum, tin, gold or tungsten from the Democratic Republic of Congo or adjacent countries.