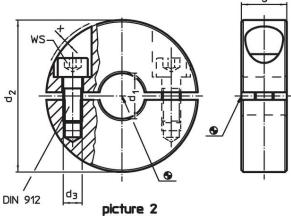

# Drawing

**Order information** 

| Dimensions             |                |                |   |   | ws   | <b>I</b> | Art. No. |
|------------------------|----------------|----------------|---|---|------|----------|----------|
| <b>d</b> ₁<br>H10      | d <sub>2</sub> | d <sub>3</sub> | s | x |      | -        |          |
| [mm]                   |                |                |   |   |      |          |          |
|                        |                | [mm]           |   |   | [mm] | [g]      |          |
| slotted – picture 1, S | Steel          | [mm]           |   |   | [mm] | [9]      |          |