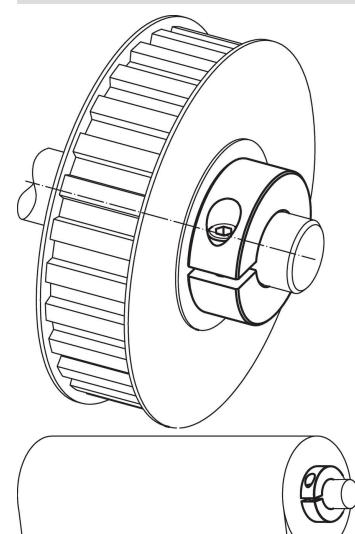

ity, e.g. as a fixed stop. Set collars with strong clamping force.

#### Material

Screw • Steel

# Set collar

· Steel, black, steam oxidized

# Drawing





**Order information** 

| Dimensions             |                |                |   |   | ws   | <b>I</b> | Art. No. |
|------------------------|----------------|----------------|---|---|------|----------|----------|
| <b>d</b> ₁<br>H10      | d <sub>2</sub> | d <sub>3</sub> | s | x |      | -        |          |
| [mm]                   |                |                |   |   |      |          |          |
|                        |                | [mm]           |   |   | [mm] | [g]      |          |
| slotted – picture 1, S | Steel          | [mm]           |   |   | [mm] | [9]      |          |

## **Application example**



## Compliance

RoHS compliant Compliant according to Directive 2011/65/EU and Directive 2015/863.

#### Does not contain SVHC substances

No SVHC substances with more than 0.1% w/w contained - SVHC list [REACH] as of 23.01.2024.

## Does not contain Proposition 65 substances

No Proposition 65 substances included. https://www.P65Warnings.ca.gov/

#### Free from Conflict Minerals

This product does not contain any substances designated as "conflict minerals" such as tantalum, tin, gold or tungsten from the Democratic Republic of Congo or adjacent countries.