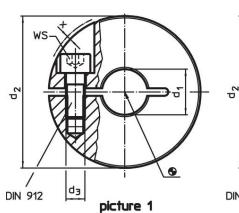

# Drawing

**Order information** 

| Dimensions             |                |                |   |   | ws   | <b>I</b> | Art. No. |
|------------------------|----------------|----------------|---|---|------|----------|----------|
| <b>d</b> ₁<br>H10      | d <sub>2</sub> | d <sub>3</sub> | s | x |      | -        |          |
| [mm]                   |                |                |   |   |      |          |          |
|                        |                | [mm]           |   |   | [mm] | [g]      |          |
| slotted – picture 1, S | Steel          | [mm]           |   |   | [mm] | [9]      |          |