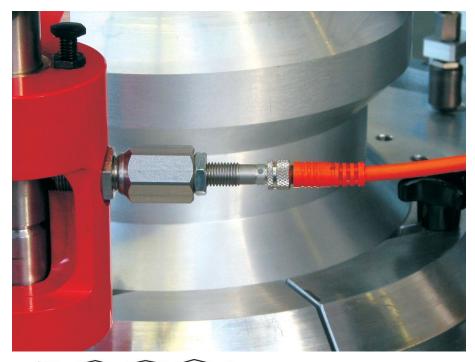

-----------|----------------|-----|------|---------------------------|----------------|-----|------------|
| d <sub>1</sub> | d <sub>2</sub> | d <sub>3</sub> | d4 | I <sub>1</sub> | l <sub>2</sub> | I <sub>3</sub> | S   |      | F1                        | F <sub>2</sub> |     |            |
| [] [mm]        |                |                |    |                |                |                |     | [mm] | ~                         | ~<br>[N]       | [g] |            |
| M12 x 1        | 6.2            | M8 x 1         | 19 | 44             | 20             | 15.5           | 5.6 | 17   | 24                        | 41.5           | 57  | 25010.0012 |

1) statistical average value

# More information

- **Further products**
- · Retrieval Units, with sensor

# **Application example**





# Compliance

# **RoHS compliant**

Contains lead - compliant according to exceptions 6a / 6b / 6c.

Contains SVHC substances >0,1% w/w Contains lead - SVHC list [REACH] as of 27.06.2024.

#### **Contains Proposition 65 substances**



Lead can cause cancer and reproductive harm from exposure https://www.P65Warnings.ca.gov/

# Free from Conflict Minerals

This product does not contain any substances designated as "conflict minerals" such as tantalum, tin, gold or tungsten from the Democratic Republic of Congo or adjacent countries.