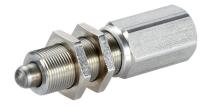

# **Product Description**

Spring plunger in robust and compact design with fine-pitch thread and integrated position sensing using standard proximity sensors. Suitable for multiple applications, e.g. for locking including position control and for proximity sensors with **flush contact**. Switching range adjustable via screwed position of sensor. Sensitivity of switching operations can be adjusted throughout the entire stroke.

# Drawing