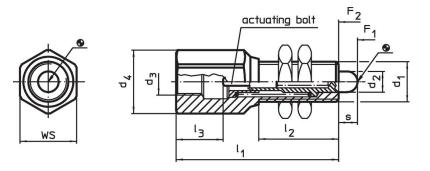

# Drawing

#### **Order information**

| Dimensions     |                |                |    |                |                |                |     | ws   | Spring load <sup>1)</sup> |                | Ĩ   | Art. No.   |
|----------------|----------------|----------------|----|----------------|----------------|----------------|-----|------|---------------------------|----------------|-----|------------|
| d <sub>1</sub> | d <sub>2</sub> | d <sub>3</sub> | d4 | I <sub>1</sub> | l <sub>2</sub> | I <sub>3</sub> | S   |      | F1                        | F <sub>2</sub> |     |            |
| [] [mm]        |                |                |    |                |                |                |     | [mm] | ~                         | ~<br>[N]       | [g] |            |
| M12 x 1        | 6.2            | M8 x 1         | 19 | 44             | 20             | 15.5           | 5.6 | 17   | 24                        | 41.5           | 57  | 25010.0012 |