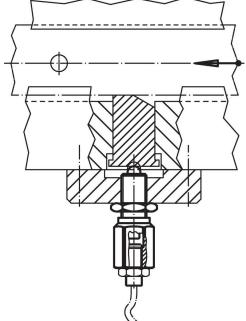

---------|----------------|-----|------|---------------------------|----------------|-----|------------|
| d <sub>1</sub> | d <sub>2</sub> | d <sub>3</sub> | d4 | I <sub>1</sub> | l <sub>2</sub> | I <sub>3</sub> | S   |      | F1                        | F <sub>2</sub> |     |            |
| [] [mm]        |                |                |    |                |                |                |     | [mm] | ~                         | ~<br>[N]       | [g] |            |
| M12 x 1        | 6.2            | M8 x 1         | 19 | 44             | 20             | 15.5           | 5.6 | 17   | 24                        | 41.5           | 57  | 25010.0012 |

1) statistical average value

# More information

- **Further products**
- · Retrieval Units, with sensor

# **Application example**





# Compliance

# **RoHS compliant**

Contains lead - compliant according to exceptions 6a / 6b / 6c.

Contains SVHC substances >0,1% w/w Contains lead - SVHC list [REACH] as of 27.06.2024.

#### **Contains Proposition 65 substances**



Lead can cause cancer and reproductive harm from exposure https://www.P65Warnings.ca.gov/

# Free from Conflict Minerals

This product does not contain any substances designated as "conflict minerals" such as tantalum, tin, gold or tungsten from the Democratic Republic of Congo or adjacent countries.