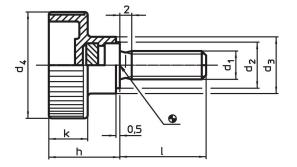

# Order information

| Dimensions      |      |                |                |    |      |    | <u></u> |      | Ĩ   | Art. No.   |
|-----------------|------|----------------|----------------|----|------|----|---------|------|-----|------------|
| d <sub>1</sub>  | I    | d <sub>2</sub> | d <sub>3</sub> | d4 | h    | k  | min.    | max. |     |            |
|                 | [mm] |                |                |    |      |    | [°C]    |      | [g] |            |
| Stainless steel |      |                |                |    |      |    |         |      |     |            |
| M8              | 25   | 14             | 16             | 30 | 19.5 | 11 | -30     | 80   | 17  | 24830.0264 |