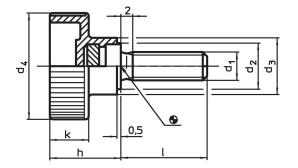

#### Screw

Stainless steel 1.4567

Drawing

# Order information

| Dimensions      |      |                |                |    |      |    | <u>.</u> |      | Ĭ   | Art. No.   |
|-----------------|------|----------------|----------------|----|------|----|----------|------|-----|------------|
| d <sub>1</sub>  | I 1  | d <sub>2</sub> | d <sub>3</sub> | d4 | h    | k  | min.     | max. |     |            |
|                 | [mm] |                |                |    |      |    | [°C]     |      | [g] |            |
| Stainless steel |      |                |                |    |      |    |          |      |     |            |
| M8              | 20   | 14             | 16             | 30 | 19.5 | 11 | -30      | 80   | 16  | 24830.0262 |