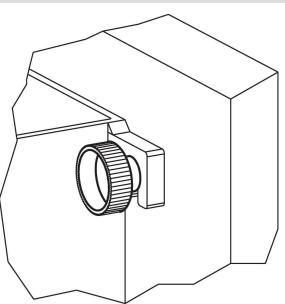

lastic PA, black

#### Screw

Stainless steel 1.4567

Drawing



# Order information

| Dimensions      |      |                |                |    |      |    | <u>.</u> |      | Ĭ   | Art. No.   |
|-----------------|------|----------------|----------------|----|------|----|----------|------|-----|------------|
| d <sub>1</sub>  | I 1  | d <sub>2</sub> | d <sub>3</sub> | d4 | h    | k  | min.     | max. |     |            |
|                 | [mm] |                |                |    |      |    | [°C]     |      | [g] |            |
| Stainless steel |      |                |                |    |      |    |          |      |     |            |
| M8              | 20   | 14             | 16             | 30 | 19.5 | 11 | -30      | 80   | 16  | 24830.0262 |

# Application example



#### Compliance

#### **RoHS compliant**

Compliant according to Directive 2011/65/EU and Directive 2015/863.

#### Does not contain SVHC substances

No SVHC substances with more than 0.1% w/w contained - SVHC list [REACH] as of 23.01.2024.

## Does not contain Proposition 65 substances

No Proposition 65 substances included. https://www.P65Warnings.ca.gov/

#### Free from Conflict Minerals

This product does not contain any substances designated as "conflict minerals" such as tantalum, tin, gold or tungsten from the Democratic Republic of Congo or adjacent countries.