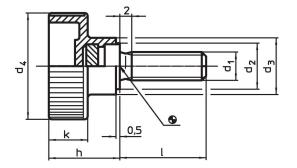

#### Screw

Stainless steel 1.4567

Drawing

# Order information

|                 | Dimensions |  |                |                |                |      |     |      |      | Ĭ   | Art. No.   |
|-----------------|------------|--|----------------|----------------|----------------|------|-----|------|------|-----|------------|
| d <sub>1</sub>  | I          |  | d <sub>2</sub> | d <sub>3</sub> | d <sub>4</sub> | h    | k   | min. | max. |     |            |
|                 | [mm]       |  |                |                |                |      |     | [°C] |      | [9] |            |
| Stainless steel |            |  |                |                |                |      |     |      |      |     |            |
| M6              | 16         |  | 12             | 14             | 24             | 16.5 | 9.5 | -30  | 80   | 7.9 | 24830.0253 |