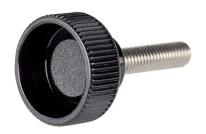

# Knurled Thumb Screws • plastic 24830.0253

#### Material

- Handle
- Thermoplastic PA, black

#### Screw

Stainless steel 1.4567

Drawing