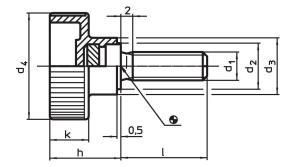

#### Screw

Stainless steel 1.4567

Drawing

# Order information

| Dimensions      |     |                |                |                |   |      | l    |      | Ĩ | Art. No. |
|-----------------|-----|----------------|----------------|----------------|---|------|------|------|---|----------|
| d <sub>1</sub>  | I I | d <sub>2</sub> | d <sub>3</sub> | d <sub>4</sub> | h | k    | min. | max. |   |          |
| [mm]            |     |                |                |                |   | [°C] |      | [g]  |   |          |
| Stainless steel |     |                |                |                |   |      |      |      |   |          |
| Stainless ste   | 51  |                |                |                |   |      |      |      |   |          |