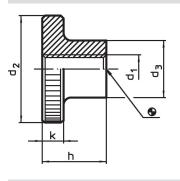

# Drawing

# Order information

|                 | Dimensions     |                |    |   | -   | Art. No.   |
|-----------------|----------------|----------------|----|---|-----|------------|
| d <sub>1</sub>  | d <sub>2</sub> | d <sub>3</sub> | h  | k | _   |            |
|                 | [mm]           |                |    |   | [g] |            |
| Stainless steel |                |                |    |   |     |            |
| M8              | 30             | 16             | 18 | 6 | 44  | 24780.0280 |