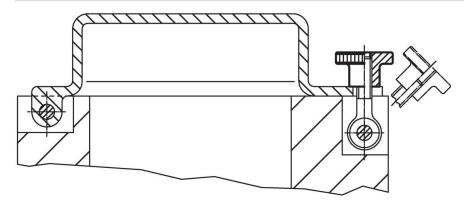

# High Knurled Nuts (with Collar) • DIN 466 24780.0280



# **Product Description**

### **Material**

• Stainless steel 1.4301, dull blasted

#### More information

#### Notes

Knurling pitch and knurling depth may differ from DIN.

# Drawing



# Order information

|                 | Dimensions     |                |    |   | -   | Art. No.   |
|-----------------|----------------|----------------|----|---|-----|------------|
| d <sub>1</sub>  | d <sub>2</sub> | d <sub>3</sub> | h  | k | _   |            |
|                 | [mm]           |                |    |   | [g] |            |
| Stainless steel |                |                |    |   |     |            |
| M8              | 30             | 16             | 18 | 6 | 44  | 24780.0280 |

# Application example



# Compliance

# **RoHS compliant**

Compliant according to Directive 2011/65/EU and Directive 2015/863.

# Does not contain SVHC substances

No SVHC substances with more than 0.1% w/w contained - SVHC list [REACH] as of 23.01.2024.

# Does not contain Proposition 65 substances

No Proposition 65 substances included. https://www.P65Warnings.ca.gov/

### Free from Conflict Minerals

This product does not contain any substances designated as "conflict minerals" such as tantalum, tin, gold or tungsten from the Democratic Republic of Congo or adjacent countries.