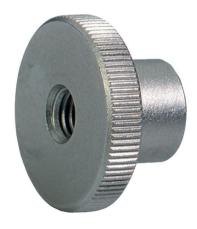

# High Knurled Nuts (with Collar) • DIN 466 24780.0280

### **Material**

• Stainless steel 1.4301, dull blasted