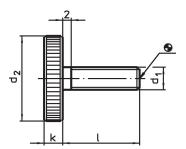

# Drawing

# **Order information**

| Dimensions     |    |                |   | <b>I</b> | Art. No.   |
|----------------|----|----------------|---|----------|------------|
| d <sub>1</sub> | I  | d <sub>2</sub> | k | -        |            |
| [mm]           |    |                |   | [g]      |            |
| Steel          |    |                |   |          |            |
| M10            | 30 | 36             | 8 | 76       | 24770.0176 |