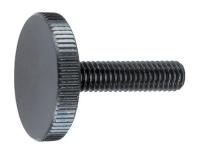

# Flat Knurled Thumb Screws • DIN 653 24770.0176

# **Product Description**

All knurled screws are one-piece manufactured with thread up to the head (DIN-designation A).