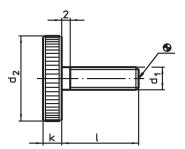

## Drawing

## **Order information**

| Dimensions     |    |                |     | <b>I</b> | Art. No.   |
|----------------|----|----------------|-----|----------|------------|
| d <sub>1</sub> | I  | d <sub>2</sub> | k   | -        |            |
| [mm]           |    |                | [9] |          |            |
| Steel          |    |                |     |          |            |
| M10            | 20 | 36             | 8   | 71       | 24770.0172 |