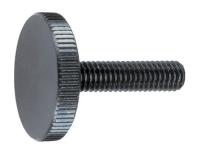

# Flat Knurled Thumb Screws • DIN 653 24770.0160

## **Product Description**

All knurled screws are one-piece manufactured with thread up to the head (DIN-designation A).