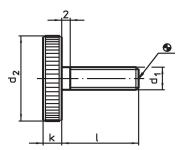

## Drawing

## **Order information**

| Dimensions     |      |                |   | <b>X</b> | Art. No.   |
|----------------|------|----------------|---|----------|------------|
| d <sub>1</sub> | I    | d <sub>2</sub> | k | -        |            |
|                | [mm] |                |   | [9]      |            |
| Steel          |      |                |   |          |            |
| M8             | 35   | 30             | 6 | 42       | 24770.0160 |