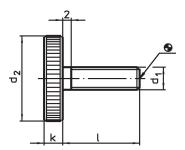

## Drawing

## **Order information**

| Dimensions     |      |                |   | <b>X</b> | Art. No.   |
|----------------|------|----------------|---|----------|------------|
| d <sub>1</sub> | I    | d <sub>2</sub> | k | -        |            |
|                | [mm] |                |   | [9]      |            |
| Steel          |      |                |   |          |            |
| M6             | 25   | 24             | 5 | 21       | 24770.0138 |