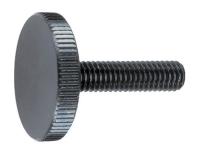

# Flat Knurled Thumb Screws • DIN 653 24770.0138

## **Product Description**

All knurled screws are one-piece manufactured with thread up to the head (DIN-designation A).