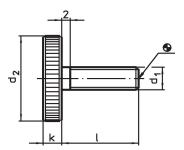

### Drawing

# **Order information**

| Dimensions     |      |                |   | <b>1</b> | Art. No.   |
|----------------|------|----------------|---|----------|------------|
| d <sub>1</sub> | 1    | d <sub>2</sub> | k | -        |            |
|                | [mm] |                |   | [g]      |            |
| Steel          |      |                |   |          |            |
| M5             | 25   | 20             | 4 | 12       | 24770.0119 |