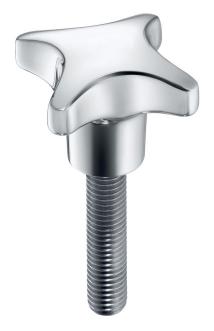

# Palm Grip Screws · similar to DIN 6335, stainless steel A4 24731.0160

### **Product Description**

These grub screws with palm grip are manufactured according to DIN 6335, but it is a version without dirty edges. This makes these grub screws with palm grip suitable for all areas of application with high hygienic requirements.

The stainless steel A4 version ensures maximum corrosion resistance.