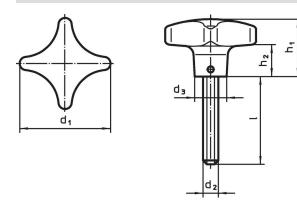

### Drawing

### **Order information**

| Dimensions     |                |    |                |                |                | <b>I</b> | Art. No.   |
|----------------|----------------|----|----------------|----------------|----------------|----------|------------|
| d <sub>1</sub> | d <sub>2</sub> | I  | d <sub>3</sub> | h <sub>1</sub> | h <sub>2</sub> | -        |            |
| [mm]           |                |    |                |                |                | [g]      |            |
| 63             | M12            | 50 | 20             | 40             | 23             | 263      | 24731.0160 |