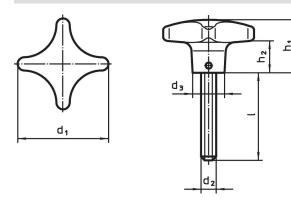

#### Drawing

## Order information

| Dimensions     |                |    |                |                |                | <b>I</b> | Art. No.   |
|----------------|----------------|----|----------------|----------------|----------------|----------|------------|
| d <sub>1</sub> | d <sub>2</sub> | I  | d <sub>3</sub> | h <sub>1</sub> | h <sub>2</sub> | _        |            |
| [mm]           |                |    |                |                |                | [9]      |            |
| 50             | M10            | 30 | 18             | 32             | 18             | 138      | 24731.0035 |