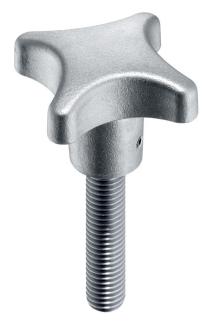

# Palm Grip Screws • similar to DIN 6335, stainless steel 24731.0035

#### **Product Description**

These grub screws with palm grip are manufactured according to DIN 6335, but it is a version without dirty edges. This makes these grub screws with palm grip suitable for all areas of application with high hygienic requirements.

## Handle

stainless steel, dull blasted

Screw

Stainless steel 1.4305