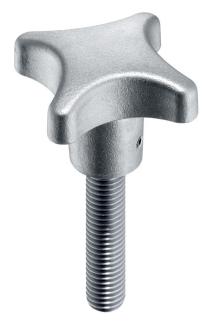

# Palm Grip Screws • similar to DIN 6335, stainless steel 24731.0025

#### **Product Description**

These grub screws with palm grip are manufactured according to DIN 6335, but it is a version without dirty edges. This makes these grub screws with palm grip suitable for all areas of application with high hygienic requirements.

## Handle

stainless steel, dull blasted

Screw

Stainless steel 1.4305