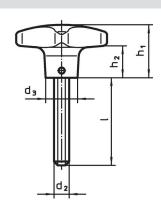

## **Drawing**

#### **Order information**

| Dimensions     |                |    |                |                |                | I   | Art. No.   |
|----------------|----------------|----|----------------|----------------|----------------|-----|------------|
| d <sub>1</sub> | d <sub>2</sub> | 1  | d <sub>3</sub> | h <sub>1</sub> | h <sub>2</sub> | _   |            |
|                |                | ~  |                |                |                |     |            |
| [mm]           |                |    |                |                |                | [g] |            |
| 40             | M8             | 30 | 14             | 25             | 13             | 70  | 24731.0015 |