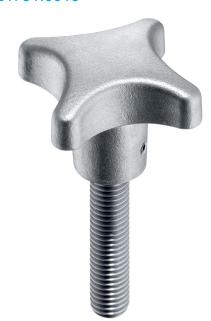

# Palm Grip Screws · similar to DIN 6335, stainless steel

## **Product Description**

These grub screws with palm grip are manufactured according to DIN 6335, but it is a version without dirty edges. This makes these grub screws with palm grip suitable for all areas of application with high hygienic requirements.