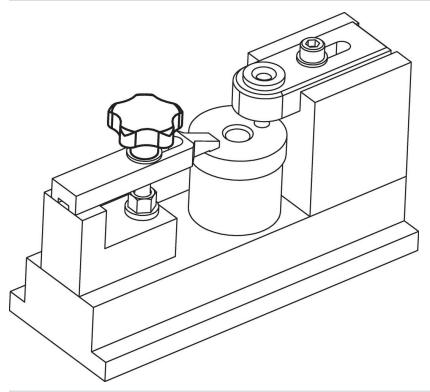

--|----------------|----------------|------|-----|------------|
| d <sub>1</sub>                       | d <sub>2</sub> | d <sub>4</sub> | h <sub>1</sub> | h <sub>2</sub> | t    | _   |            |
|                                      |                |                | ~              | ~              | min. |     |            |
| [mm]                                 |                |                |                |                |      | [g] |            |
| with threaded blind hole – picture 2 |                |                |                |                |      |     |            |
|                                      | M10            | 18             | 32             | 17.5           | 18   | 69  | 24690.0450 |

Halder, Inc.

www.halderusa.com

# **Application example**



# Compliance

# **RoHS** compliant

Compliant according to Directive 2011/65/EU and Directive 2015/863.

#### Does not contain SVHC substances

No SVHC substances with more than 0.1% w/w contained - SVHC list [REACH] as of 23.01.2024.

Halder, Inc.

### **Does not contain Proposition 65 substances**

No Proposition 65 substances included. https://www.P65Warnings.ca.gov/

# **Free from Conflict Minerals**

This product does not contain any substances designated as "conflict minerals" such as tantalum, tin, gold or tungsten from the Democratic Republic of Congo or adjacent countries.



www.halderusa.com

Page 2 of 2 Published on: 4.2.2024