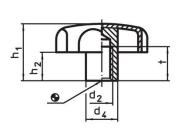

# **Drawing**

picture 1

picture 2

#### **Order information**

| Dimensions                           |                |                |                |                |      | I   | Art. No.   |
|--------------------------------------|----------------|----------------|----------------|----------------|------|-----|------------|
| d <sub>1</sub>                       | d <sub>2</sub> | d <sub>4</sub> | h <sub>1</sub> | h <sub>2</sub> | t    | _   |            |
|                                      |                |                | ~              | ~              | min. |     |            |
| [mm]                                 |                |                |                |                |      | [g] |            |
| with threaded blind hole – picture 2 |                |                |                |                |      |     |            |
|                                      | M10            | 18             | 32             | 17.5           | 18   | 69  | 24690.0450 |