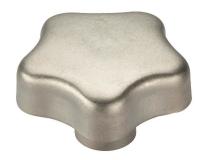

# **Star Grips** • Stainless steel 24690.0450

#### Handle

· Stainless steel 1.4301, dull blasted