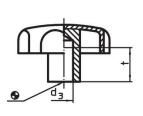

# **Drawing**

picture 1

picture 2

#### **Order information**

| Dimensions                           |                |                |                |                |      | I   | Art. No.   |
|--------------------------------------|----------------|----------------|----------------|----------------|------|-----|------------|
| d <sub>1</sub>                       | d <sub>2</sub> | d <sub>4</sub> | h <sub>1</sub> | h <sub>2</sub> | t    | _   |            |
|                                      |                |                | ~              | ~              | min. |     |            |
| [mm]                                 |                |                |                |                |      | [g] |            |
| with threaded blind hole – picture 2 |                |                |                |                |      |     |            |
|                                      | M10            | 18             | 32             | 17.5           | 18   | 69  | 24690.0450 |