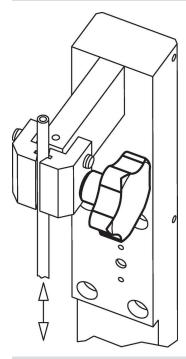

on**

## **Material**

- Handle
- Stainless steel 1.4301, dull blasted
- Screw
- Stainless steel 1.4301

#### More information

## Notes

Grip: Sheet-iron drawn. Hub: Butt-welded

# Drawing



# Order information

| Dimensions     |                |    |                |                |                | T   | Art. No.   |
|----------------|----------------|----|----------------|----------------|----------------|-----|------------|
| d <sub>1</sub> | d <sub>2</sub> | I  | d <sub>3</sub> | h <sub>1</sub> | h <sub>2</sub> | _   |            |
| [mm]           |                |    |                |                |                | [g] |            |
| 40             | M8             | 40 | 14             | 24             | 12             | 57  | 24690.0144 |

#### **Application example**



### Compliance

#### **RoHS compliant**

Compliant according to Directive 2011/65/EU and Directive 2015/863.

#### Does not contain SVHC substances

No SVHC substances with more than 0.1% w/w contained - SVHC list [REACH] as of 23.01.2024.

#### Does not contain Proposition 65 substances

No Proposition 65 substances included. https://www.P65Warnings.ca.gov/

#### Free from Conflict Minerals

This product does not contain any substances designated as "conflict minerals" such as tantalum, tin, gold or tungsten from the Democratic Republic of Congo or adjacent countries.