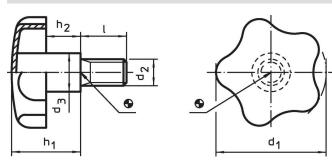

# Drawing

# Order information

| Dimensions     |                |    |                |                |                | T   | Art. No.   |
|----------------|----------------|----|----------------|----------------|----------------|-----|------------|
| d <sub>1</sub> | d <sub>2</sub> | I  | d <sub>3</sub> | h <sub>1</sub> | h <sub>2</sub> | _   |            |
| [mm]           |                |    |                |                |                | [g] |            |
| 40             | M8             | 40 | 14             | 24             | 12             | 57  | 24690.0144 |