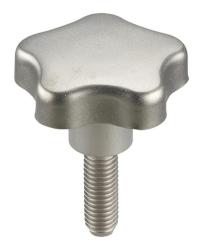

# Star Grip Screws · Stainless steel 24690.0144

## **Material**

- Handle
- Stainless steel 1.4301, dull blasted
- Screw
- Stainless steel 1.4301

## Notes

Grip: Sheet-iron drawn. Hub: Butt-welded