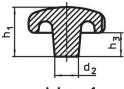

# **Drawing**

picture 1

picture 2

picture 3

#### **Order information**

| Dimensions                                             |                |                |                |                | i i | Art. No.   |
|--------------------------------------------------------|----------------|----------------|----------------|----------------|-----|------------|
| d <sub>1</sub>                                         | d <sub>2</sub> | d <sub>4</sub> | h <sub>2</sub> | t <sub>1</sub> | _   |            |
|                                                        |                |                |                | min.           |     |            |
| [mm]                                                   |                |                |                |                | [9] |            |
| with threaded blind hole, form E – picture 5, polished |                |                |                |                |     |            |
| 63                                                     | 20             | M12            | 40             | 22             | 118 | 24660.0863 |