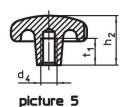

# **Drawing**

picture 1

picture 2

picture 3

#### **Order information**

| Dimensions                                             |                |                |                |                | i i | Art. No.   |
|--------------------------------------------------------|----------------|----------------|----------------|----------------|-----|------------|
| d <sub>1</sub>                                         | d <sub>2</sub> | d <sub>4</sub> | h <sub>2</sub> | t <sub>1</sub> | _   |            |
|                                                        |                |                |                | min.           |     |            |
| [mm]                                                   |                |                |                |                | [9] |            |
| with threaded blind hole, form E – picture 5, polished |                |                |                |                |     |            |
| 63                                                     | 20             | M12            | 40             | 22             | 118 | 24660.0863 |