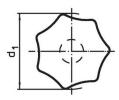

# **Drawing**

picture 1

picture 2

picture 3

#### **Order information**

| Dimensions                                             |                |                |                |                | i i | Art. No.   |
|--------------------------------------------------------|----------------|----------------|----------------|----------------|-----|------------|
| d <sub>1</sub>                                         | d <sub>2</sub> | d <sub>4</sub> | h <sub>2</sub> | t <sub>1</sub> | _   |            |
|                                                        |                |                |                | min.           |     |            |
| [mm]                                                   |                |                |                |                | [9] |            |
| with threaded blind hole, form E – picture 5, polished |                |                |                |                |     |            |
| 63                                                     | 20             | M12            | 40             | 22             | 118 | 24660.0863 |