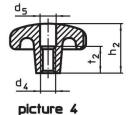

# **Drawing**

picture 1

picture 2

picture 3

#### **Order information**

| Dimensions                                             |                |                |                |                | i i | Art. No.   |
|--------------------------------------------------------|----------------|----------------|----------------|----------------|-----|------------|
| d <sub>1</sub>                                         | d <sub>2</sub> | d <sub>4</sub> | h <sub>2</sub> | t <sub>1</sub> | _   |            |
|                                                        |                |                |                | min.           |     |            |
| [mm]                                                   |                |                |                |                | [9] |            |
| with threaded blind hole, form E – picture 5, polished |                |                |                |                |     |            |
| 63                                                     | 20             | M12            | 40             | 22             | 118 | 24660.0863 |