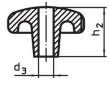

# **Drawing**

picture 1

picture 2

picture 3

#### **Order information**

| Dimensions                                             |                |                |                |                | i i | Art. No.   |
|--------------------------------------------------------|----------------|----------------|----------------|----------------|-----|------------|
| d <sub>1</sub>                                         | d <sub>2</sub> | d <sub>4</sub> | h <sub>2</sub> | t <sub>1</sub> | _   |            |
|                                                        |                |                |                | min.           |     |            |
| [mm]                                                   |                |                |                |                | [9] |            |
| with threaded blind hole, form E – picture 5, polished |                |                |                |                |     |            |
| 63                                                     | 20             | M12            | 40             | 22             | 118 | 24660.0863 |