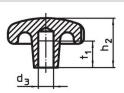

# **Drawing**

picture 1

picture 2

picture 3

#### **Order information**

| Dimensions                                             |                |                |                |                | i i | Art. No.   |
|--------------------------------------------------------|----------------|----------------|----------------|----------------|-----|------------|
| d <sub>1</sub>                                         | d <sub>2</sub> | d <sub>4</sub> | h <sub>2</sub> | t <sub>1</sub> | _   |            |
|                                                        |                |                |                | min.           |     |            |
| [mm]                                                   |                |                |                |                | [9] |            |
| with threaded blind hole, form E – picture 5, polished |                |                |                |                |     |            |
| 63                                                     | 20             | M12            | 40             | 22             | 118 | 24660.0863 |