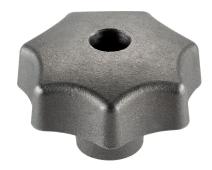

# Star Grips • DIN 6336 grey cast iron

## **Product Description**

These star grips are manufactured according to DIN 6336. Sandblasted or tumbled.