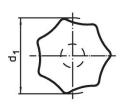

## **Drawing**

## **Order information**

| Dimensions                                   |                |                |                |                |                | ¥.  | Art. No.   |
|----------------------------------------------|----------------|----------------|----------------|----------------|----------------|-----|------------|
| d <sub>1</sub>                               | d <sub>2</sub> | d <sub>4</sub> | d <sub>5</sub> | h <sub>2</sub> | t <sub>2</sub> | _   |            |
|                                              | [mm]           |                |                |                |                |     |            |
| with thread, drilled out, form D – picture 4 |                |                |                |                |                |     |            |
| 50                                           | 18             | M10            | 10.5           | 32             | 16             | 125 | 24650.0350 |