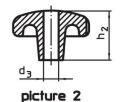

## **Drawing**

## **Order information**

| Dimensions                                   |                |                |                |                |                | ¥.  | Art. No.   |
|----------------------------------------------|----------------|----------------|----------------|----------------|----------------|-----|------------|
| d <sub>1</sub>                               | d <sub>2</sub> | d <sub>4</sub> | d <sub>5</sub> | h <sub>2</sub> | t <sub>2</sub> | _   |            |
|                                              | [mm]           |                |                |                |                |     |            |
| with thread, drilled out, form D – picture 4 |                |                |                |                |                |     |            |
| 50                                           | 18             | M10            | 10.5           | 32             | 16             | 125 | 24650.0350 |