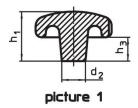

## **Drawing**

## **Order information**

| Dimensions                                   |                |                |                |                |                | ¥.  | Art. No.   |
|----------------------------------------------|----------------|----------------|----------------|----------------|----------------|-----|------------|
| d <sub>1</sub>                               | d <sub>2</sub> | d <sub>4</sub> | d <sub>5</sub> | h <sub>2</sub> | t <sub>2</sub> | _   |            |
|                                              | [mm]           |                |                |                |                |     |            |
| with thread, drilled out, form D – picture 4 |                |                |                |                |                |     |            |
| 50                                           | 18             | M10            | 10.5           | 32             | 16             | 125 | 24650.0350 |