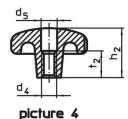

## **Order information**

| Dimensions                                   |                |                |                |                |                | ¥.  | Art. No.   |
|----------------------------------------------|----------------|----------------|----------------|----------------|----------------|-----|------------|
| d <sub>1</sub>                               | d <sub>2</sub> | d <sub>4</sub> | d <sub>5</sub> | h <sub>2</sub> | t <sub>2</sub> | _   |            |
|                                              | [mm]           |                |                |                |                |     |            |
| with thread, drilled out, form D – picture 4 |                |                |                |                |                |     |            |
| 50                                           | 18             | M10            | 10.5           | 32             | 16             | 125 | 24650.0350 |