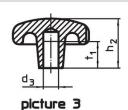

## **Drawing**

## **Order information**

| Dimensions                                   |                |                |                |                |                | ¥.  | Art. No.   |
|----------------------------------------------|----------------|----------------|----------------|----------------|----------------|-----|------------|
| d <sub>1</sub>                               | d <sub>2</sub> | d <sub>4</sub> | d <sub>5</sub> | h <sub>2</sub> | t <sub>2</sub> | _   |            |
|                                              | [mm]           |                |                |                |                |     |            |
| with thread, drilled out, form D – picture 4 |                |                |                |                |                |     |            |
| 50                                           | 18             | M10            | 10.5           | 32             | 16             | 125 | 24650.0350 |