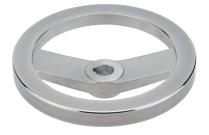

# **Product Description**

For all handwheels, the hub is machined, rim is turned and mirror-finished on all sides. The unmachined raw surfaces have been blasted clean. Together with their mirror-polished rim, these handwheels therefore present a finish which generally does not require additional lacquering.

#### Handwheel

Aluminium permanent-mould casting