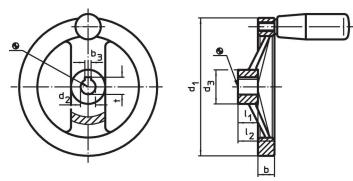

# Drawing

The orientation of the hub keyway may be different than shown in the drawing.

### **Order information**

| Dimensions      |                                             |                |   |                |         | Hub keyway, DIN 6885 sheet 1 |   | Ĩ.  | Art. No. |  |
|-----------------|---------------------------------------------|----------------|---|----------------|---------|------------------------------|---|-----|----------|--|
| d <sub>1</sub>  | <b>d₂</b><br>H7                             | d <sub>3</sub> | b | l <sub>1</sub> | l₂<br>~ | b <sub>3</sub>               | t | -   |          |  |
| [mm]            |                                             |                |   |                |         | [mm]                         |   | [9] |          |  |
|                 | with hub keyway, without cylindrical handle |                |   |                |         |                              |   |     |          |  |
| with hub keyway | , without cylind                            | rical handle   |   |                |         |                              |   |     |          |  |