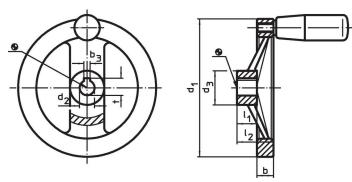

# Drawing

The orientation of the hub keyway may be different than shown in the drawing.

# **Order information**

| Dimensions                                  |                 |                |      |                |        | Hub keyway, DIN 6885 sheet 1 |      | T.  | Art. No.   |
|---------------------------------------------|-----------------|----------------|------|----------------|--------|------------------------------|------|-----|------------|
| d <sub>1</sub>                              | <b>d₂</b><br>H7 | d <sub>3</sub> | b    | I <sub>1</sub> | ₂<br>~ | b <sub>3</sub>               | t    | -   |            |
| [mm]                                        |                 |                |      |                |        | [mm]                         |      | [g] |            |
| with hub keyway, without cylindrical handle |                 |                |      |                |        |                              |      |     |            |
| 200                                         | 18              | 42             | 20.5 | 24             | 45     | 6                            | 20.8 | 887 | 24610.0130 |