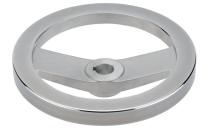

## **Product Description**

For all handwheels, the hub is machined, rim is turned and mirror-finished on all sides. The unmachined raw surfaces have been blasted clean. Together with their mirror-polished rim, these handwheels therefore present a finish which generally does not require additional lacquering.

#### Handwheel

Aluminium permanent-mould casting