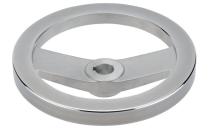

# **Spoked Handwheels** • light metal 24610.0110

## **Product Description**

For all handwheels, the hub is machined, rim is turned and mirror-finished on all sides. The unmachined raw surfaces have been blasted clean. Together with their mirror-polished rim, these handwheels therefore present a finish which generally does not require additional lacquering.