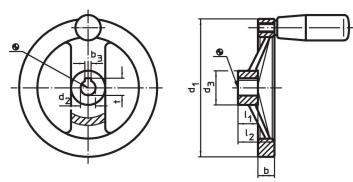

# Drawing

The orientation of the hub keyway may be different than shown in the drawing.

# **Order information**

| Dimensions                                     |                |                |    |                |                | <b>I</b> | Art. No.   |
|------------------------------------------------|----------------|----------------|----|----------------|----------------|----------|------------|
| d <sub>1</sub>                                 | d <sub>2</sub> | d <sub>3</sub> | b  | I <sub>1</sub> | I <sub>2</sub> | _        |            |
|                                                | H7             |                |    |                | ~              |          |            |
| [mm]                                           |                |                |    |                |                | [g]      |            |
| without hub keyway, without cylindrical handle |                |                |    |                |                |          |            |
| 250                                            | 26             | 48             | 23 | 28             | 51             | 1516     | 24610.0041 |