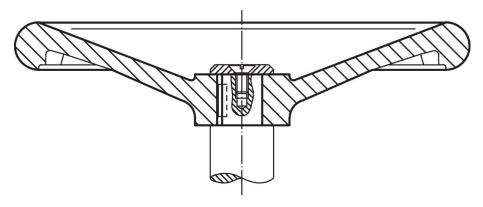

Art. No. |
|----------------------|--------------------|----------------|----------------|----------------|------------------------------|------|-----|----------|
| d <sub>1</sub>       | d <sub>2</sub>     | d <sub>3</sub> | I <sub>1</sub> | l <sub>2</sub> | b <sub>3</sub>               | t    | _   |          |
| H7   ~  <br>[mm]     |                    |                |                |                | [mm]                         |      | [9] |          |
|                      |                    | [mm]           |                |                |                              | [mm] | [g] |          |
| without steel bushin | ng, form N, with h |                |                |                |                              | [mm] | [g] |          |

# **Application example**





Halder, Inc. www.halderusa.com

## Compliance

## **RoHS** compliant

Contains lead - compliant according to exceptions 6a / 6b / 6c.

## Contains SVHC substances >0,1% w/w

Contains lead - SVHC list [REACH] as of 23.01.2024.

### **Contains Proposition 65 substances**



Lead can cause cancer and reproductive harm from exposure https://www.P65Warnings.ca.gov/

#### **Free from Conflict Minerals**

This product does not contain any substances designated as "conflict minerals" such as tantalum, tin, gold or tungsten from the Democratic Republic of Congo or adjacent countries.



Halder, Inc. www.halderusa.com Page 2 of 2

Published on: 4.2.2024