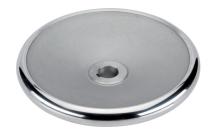

# **Product Description**

There are gripping indentations on the rear sides.

Hub machined; rim turned and mirror-finished on all sides, non-machined surfaces cleanly blasted.

#### Handwheel

· Aluminium permanent-mould casting