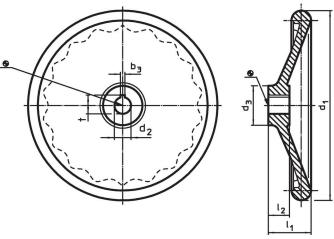

## **Drawing**

The orientation of the hub keyway may be different than shown in the drawing.

## **Order information**

| Dimensions           |                    |                |                |                | Hub keyway, DIN 6885 sheet 1 |      | I   | Art. No. |
|----------------------|--------------------|----------------|----------------|----------------|------------------------------|------|-----|----------|
| d <sub>1</sub>       | d <sub>2</sub>     | d <sub>3</sub> | I <sub>1</sub> | l <sub>2</sub> | b <sub>3</sub>               | t    | _   |          |
| H7   ~  <br>[mm]     |                    |                |                |                | [mm]                         |      | [9] |          |
|                      |                    | [mm]           |                |                |                              | [mm] | [g] |          |
| without steel bushin | ng, form N, with h |                |                |                |                              | [mm] | [g] |          |