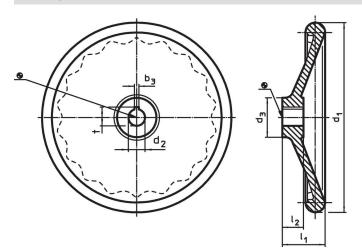

#### More information

- **Further products**
- · Shaft-End Washers

Drawing

The orientation of the hub keyway may be different than shown in the drawing.

## **Order information**

| Dimensions                                        |                             |                |                |                | <b>I</b> | Art. No.   |
|---------------------------------------------------|-----------------------------|----------------|----------------|----------------|----------|------------|
| d <sub>1</sub>                                    | <b>d</b> <sub>2</sub><br>H7 | d <sub>3</sub> | I <sub>1</sub> | l <sub>2</sub> | -        |            |
| [mm]                                              |                             |                |                |                | [g]      |            |
| without steel bushing, form B, without hub keyway |                             |                |                |                |          |            |
| 315                                               | 28                          | 56             | 56             | 33             | 2695     | 24570.0151 |