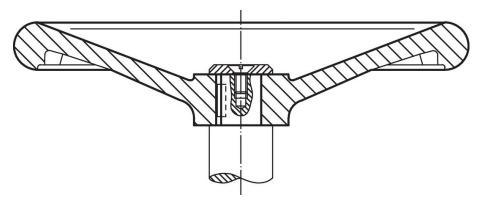

### **Assembly**

Shaft-end washers EH 22270. for axial fastening.

# **Application example**

Halder, Inc.

www.halderusa.com