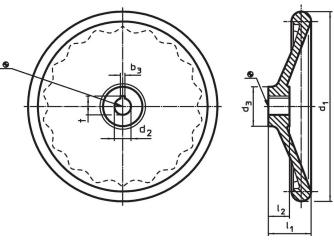

# **Drawing**

The orientation of the hub keyway may be different than shown in the drawing.

# **Order information**

| Dimensions                                        |                |                |                |                | -   | Art. No.   |
|---------------------------------------------------|----------------|----------------|----------------|----------------|-----|------------|
| d <sub>1</sub>                                    | d <sub>2</sub> | d <sub>3</sub> | I <sub>1</sub> | l <sub>2</sub> | _   |            |
| H7                                                |                |                |                |                | [g] |            |
| without steel bushing, form B, without hub keyway |                |                |                |                |     |            |
| 125                                               | 14             | 31             | 36             | 18             | 284 | 24570.0111 |