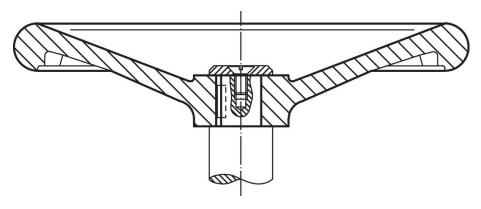

|                |                | 1   | Art. No.   |
|---------------------------------------------------|----------------|----------------|----------------|----------------|-----|------------|
| d <sub>1</sub>                                    | d <sub>2</sub> | d <sub>3</sub> | I <sub>1</sub> | l <sub>2</sub> | _   |            |
| H7   ~   [mm]                                     |                |                |                |                | [g] |            |
| without steel bushing, form B, without hub keyway |                |                |                |                |     |            |
| 100                                               | 12             | 28             | 33             | 17             | 189 | 24570.0106 |

# **Application example**





Halder, Inc. www.halderusa.com

# Compliance

# **RoHS** compliant

Contains lead - compliant according to exceptions 6a / 6b / 6c.

## Contains SVHC substances >0,1% w/w

Contains lead - SVHC list [REACH] as of 23.01.2024.

### **Contains Proposition 65 substances**



Lead can cause cancer and reproductive harm from exposure https://www.P65Warnings.ca.gov/

#### **Free from Conflict Minerals**

This product does not contain any substances designated as "conflict minerals" such as tantalum, tin, gold or tungsten from the Democratic Republic of Congo or adjacent countries.



Halder, Inc. www.halderusa.com Page 2 of 2

Published on: 4.2.2024