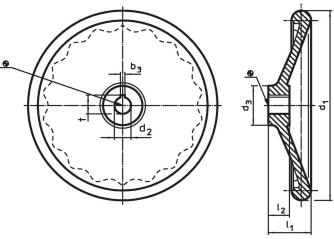

# **Drawing**

The orientation of the hub keyway may be different than shown in the drawing.

# **Order information**

| Dimensions                                        |                |                |                |                | 1   | Art. No.   |
|---------------------------------------------------|----------------|----------------|----------------|----------------|-----|------------|
| d <sub>1</sub>                                    | d <sub>2</sub> | d <sub>3</sub> | I <sub>1</sub> | l <sub>2</sub> | _   |            |
| H7   ~   [mm]                                     |                |                |                |                | [g] |            |
| without steel bushing, form B, without hub keyway |                |                |                |                |     |            |
| 100                                               | 12             | 28             | 33             | 17             | 189 | 24570.0106 |